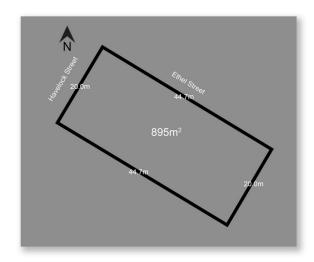

A peerless location once improved will wholeheartedly

3 📭 1 🔓 2 🖨

**Price** : \$ 675,000 **Land Size** : 895 sqm

**View**: https://www.wodongarealestate.com.au/sale

/vic/north-eastern/wodonga/residential/hous

## 10 Havelock Street, Wodonga

This floor plan including dimensions are approximate and are for illustrative purposes only and should be used purely as a guide. No guarantee can be given to accuracy of the information contained, and interested parties should conduct their own enquires.