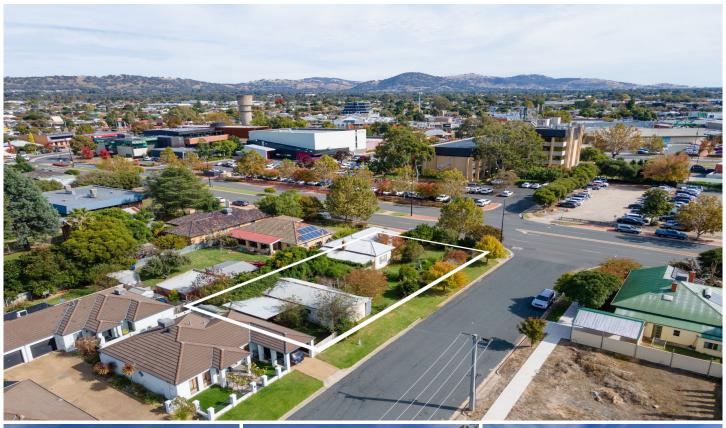

## 10 Havelock Street Wodonga VIC

Price Guide of \$500,000 -\$550,000 - As per Statement Of Information

This once in a generation opportunity to build your dream home or to develop into upmarket townhouses (subject to council approval) is perfectly positioned in the absolute centre of Wodonga, a stones throw from the Wodonga land mark the "Water Tower". The current home is past its former glory and is ripe to knock over with costs quoted at \$30,000 -\$33,000.

A peerless location once improved will wholeheartedly

3 📭 1 🔓 2 🖨

**Price** : \$ 675,000 **Land Size** : 895 sqm

**View**: https://www.wodongarealestate.com.au/sale

/vic/north-eastern/wodonga/residential/hous