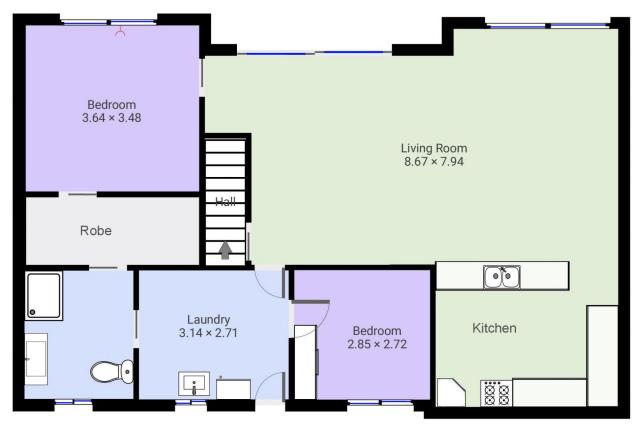

## 35 Craig Drive Bellbridge VIC

Over two levels, the living options for this solid brick home are endless.

Downstairs offers an open living area which could also serve as a bedroom with adjoining kitchenette, ensuite with shower, vanity and toilet.

Internal entry from the lock-up garage is also from this level and straight onto the stairs which lead to the first floor living area.

Upstairs there are two bedrooms, the main with walk in wardrobe leading into the 2 way bathroom.

The kitchen is modern with a stainless steel 900mm electric cooktop and oven, range hood and pantry, and lots of bench space for meals preparation.

The open plan living area takes in all the natural light and looks out onto the views of Lake Hume via glass sliding doors leading onto the sun drenched balcony.