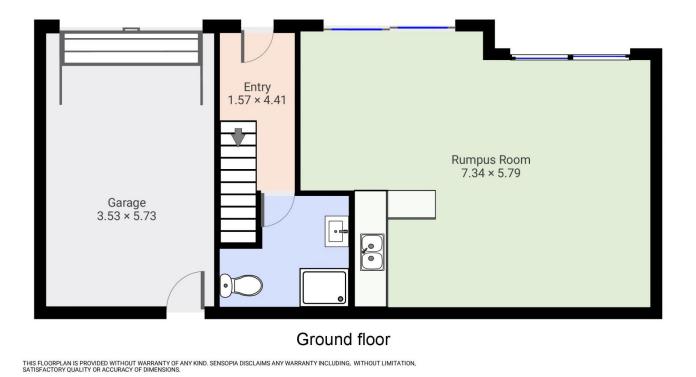

## 35 Craig Drive Bellbridge VIC

Over two levels, the living options for this solid brick home are endless.

Downstairs offers an open living area which could also serve as a bedroom with adjoining kitchenette, ensuite with shower, vanity and toilet.

Internal entry from the lock-up garage is also from this level and straight onto the stairs which lead to the first floor living area.

Upstairs there are two bedrooms, the main with walk in wardrobe leading into the 2 way bathroom.