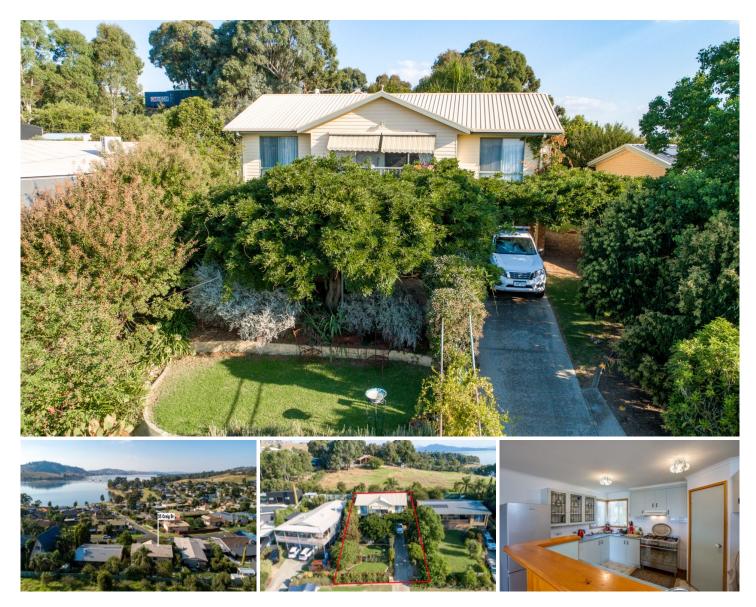

## 35 Craig Drive Bellbridge VIC

Over two levels, the living options for this solid brick home are endless.

Downstairs offers an open living area which could also serve as a bedroom with adjoining kitchenette, ensuite with shower, vanity and toilet.

Internal entry from the lock-up garage is also from this level and straight onto the stairs which lead to the first floor living area.

Upstairs there are two bedrooms, the main with walk in wardrobe leading into the 2 way bathroom.

The kitchen is modern with a stainless steel 900mm electric cooktop and oven, range hood and pantry, and lots of bench space for meals preparation.

The open plan living area takes in all the natural light and looks out onto the views of Lake Hume via glass sliding doors leading onto the sun drenched balcony.

Imagine sitting enjoying the breathtaking views over Lake