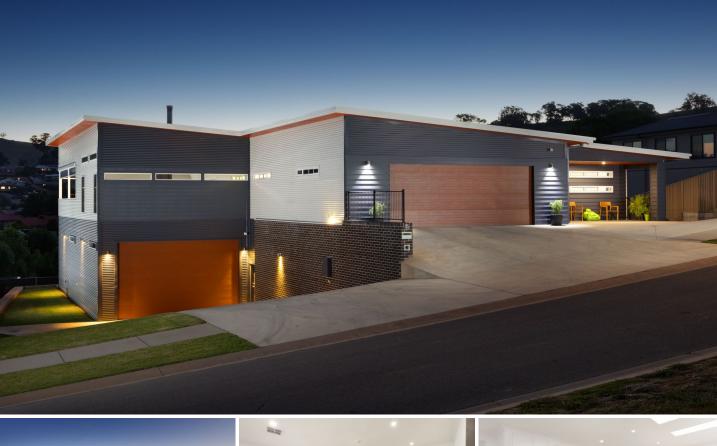

## **13 Tanner Terrace Wodonga VIC**

A masterpiece in design across two levels this beautifully appointed home can cater for two separate families comfortably if chosen to.

Cleverly positioned on an elevated platform with stunning panoramic views the upper level offers three large bedrooms, master with an en-suite fit for royalty, study nook, massive kitchen with butler's pantry and all the extras, two separate living zones and an incredible outdoor entertaining area with heated swim spa and commercial kitchen.

Downstairs offers completely independent living and access can be gained internally and externally and also has the capability to be closed off from the rest of the home if required. Examples shine of occupancy for caring for elderly parents, fussy teenagers, short or long term visitors, an air bed and breakfast or even running a business from