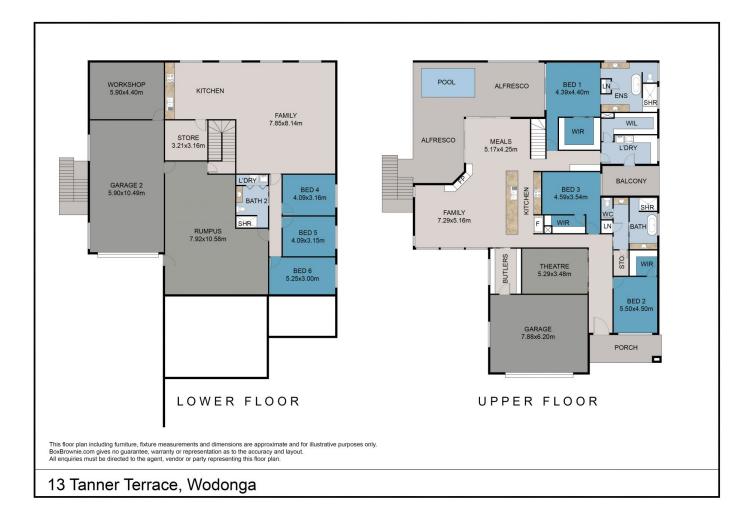

## **13 Tanner Terrace Wodonga VIC**

A masterpiece in design across two levels this beautifully appointed home can cater for two separate families comfortably if chosen to.

Cleverly positioned on an elevated platform with stunning panoramic views the upper level offers three large bedrooms, master with an en-suite fit for royalty, study nook, massive kitchen with butler's pantry and all the extras, two separate living zones and an incredible outdoor entertaining area with heated swim spa and commercial kitchen.

Downstairs offers completely independent living and access can be gained internally and externally and also has the capability to be closed off from the rest of the home if required. Examples shine of occupancy for caring for elderly parents, fussy teenagers, short or long term visitors, an air bed and breakfast or even running a business from