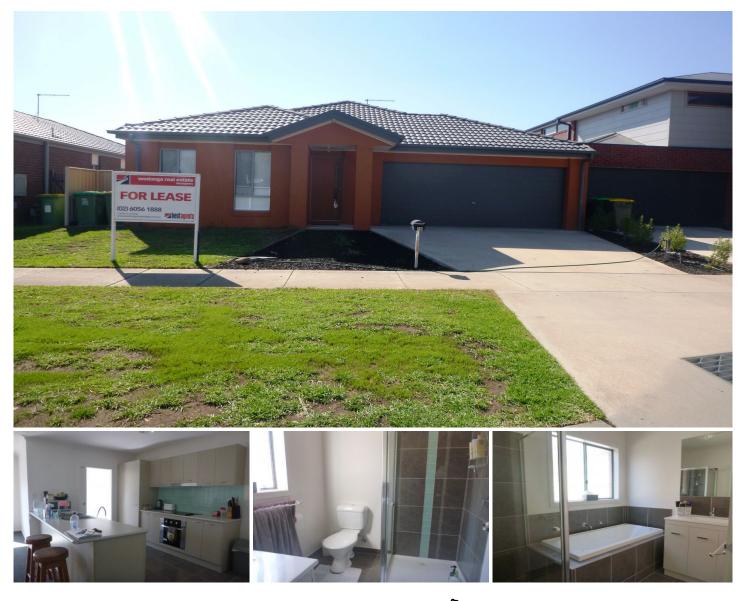

## 16 Inwood Crescent Wodonga VIC

## \*\*\* APPLY BEFORE VIEWING \*\*\*

This delightful three bedroom, two bathroom property is ideal for the family. Reverse cycle heating and cooling, as well as reverse cycle heating and cooling in the master bedroom. Open plan meals and kitchen equipped with dishwasher and a spacious back yard are just some of the features that this modern property boasts, walking distance to schools and shops. Remote double lock up garage, master bedroom with ensuite and walk in robe.