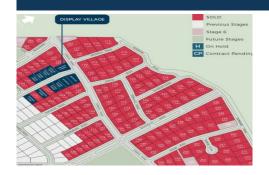

## 259/13 Pound Road Leneva VIC

Quality living with city convenience!

Kinchington Estate is planned with meticulous care to be some of the most sought after land in Albury/Wodonga. Imagine your family enjoying some of the unique features of Kinchington Estate.

The Estate entrance on Kinchington Road joins Baranduda Boulevard for connection to the Kiewa Valley, Lake Hume, historic towns and alpine resorts.

Located in a prime location on the Wodonga growth corridor, Kinchington Estate is perfectly situated for easy access to existing shopping, schools and sporting facilities as well as new infrastructure to be built at Leneva/Baranduda.

- **Price** : \$320,000
- Land Size : 1252 sqm View : https://www

: https://www.wodongarealestate.com.au/sale /vic/north-eastern/leneva/residential/land/68 22825

Mark Rosevear 0260 561 888