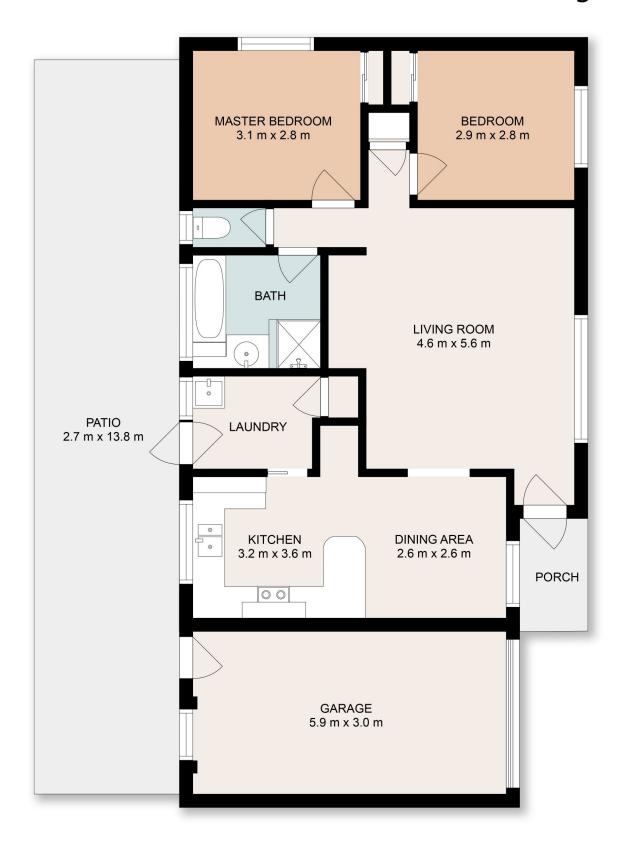

## 1/21 Park View Close Wodonga VIC

This two bedroom unit has its own street frontage and large front yard not unlike a house.

Some of the quality features include-Traditional separate all electric kitchen

Spacious east facing lounge

Comforts of gas wall furnace and evaporative cooling

Single garage and additional car space

Paved outdoor space

Fantastic quiet location close to shops, schools, transport,

Leisure Centre and more

## 2 📭 1 📛 1 🗬

Price : \$ 275,000 Land Size : 399 sqm

**View**: https://www.wodongarealestate.com.au/sale

/vic/north-eastern/wodonga/residential/unit/6

822664

**Clinton Harvey 0260 561 888** 