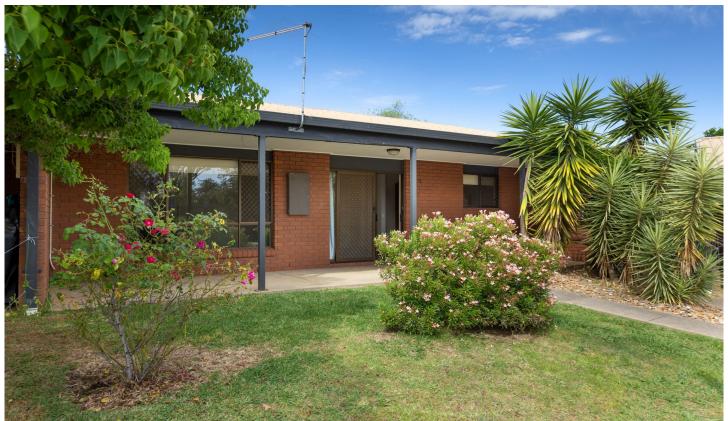

## 3/14 McEwen Crescent Wodonga VIC

This well-presented brick unit offers an immediate return on investment. Features include a covered porch, recently renovated bathroom with floating vanity and updated separate toilet.

Gas heating and reverse cycle air-conditioning via a split system for year-round comfort.

Leafy entertaining porch area.

Double covered parking with small shed.

Call Clint IIsley to arrange an inspection 0432 368 601