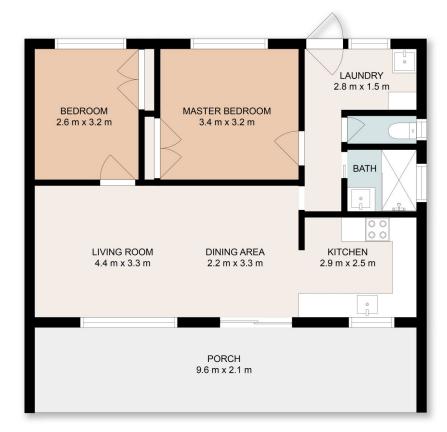

## 3/14 McEwen Crescent, Wodonga

This floor plan including dimensions are approximate and are for illustrative purposes only and should be used purely as a guide. No guarantee can be given to accuracy of the information contained, and interested parties should conduct their own enquires.