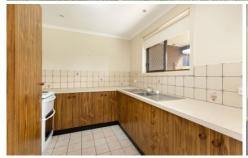

## 3/14 McEwen Crescent Wodonga VIC

This well-presented brick unit offers an immediate return on investment. Features include a covered porch, recently renovated bathroom with floating vanity and updated separate toilet.