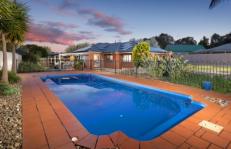

Feel the openness of a large 1,438m² approx parcel whilst enjoying the peaceful outlook of Mount Baranduda.

This B & H Master built home has been purposefully created with family in mind and achieves zoned living comprising of four bedrooms with large built-in robes, two bathrooms and two living spaces. The kitchen is an all-round entertainer featuring Tasmanian oak and ash paneling with an ample sized pantry and plenty of storage. Alfresco living connects to the yard and gives the sense of serenity whilst only a few short steps the inground pool. Also featuring a 4.8kw solar system, 20,000 litre water