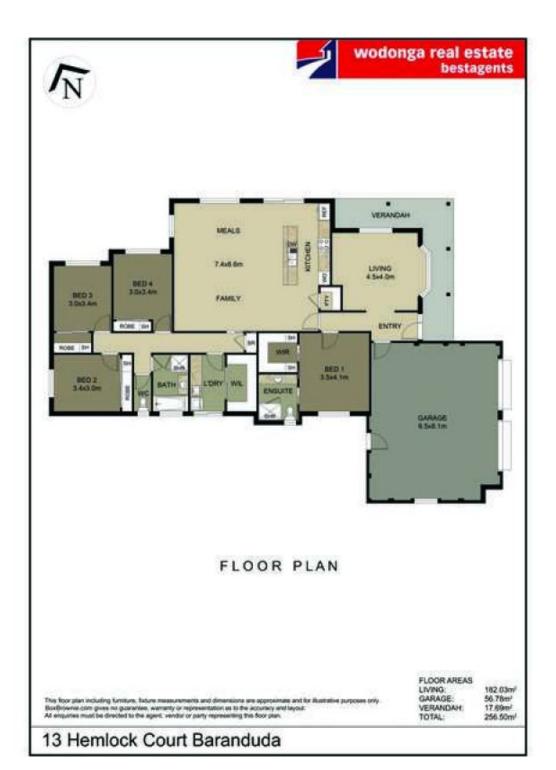

## 13 Hemlock Court Baranduda VIC

A welcomed private inspection weekend is on January 8th and 9th.

Please call Clint IIsley to arrange times on 0432 368 601

Tucked at the end of this exclusive court waits a family home with all the boxes ticked.

Feel the openness of a large 1,438m² approx parcel whilst enjoying the peaceful outlook of Mount Baranduda.

This B & H Master built home has been purposefully created with family in mind and achieves zoned living comprising of four bedrooms with large built-in robes, two bathrooms and two living spaces. The kitchen is an all-round entertainer featuring Tasmanian oak and ash paneling with an ample sized pantry and plenty of storage. Alfresco living connects to the yard and gives the sense of serenity whilst only a few short steps the inground pool. Also featuring a 4.8kw solar system, 20,000 litre water