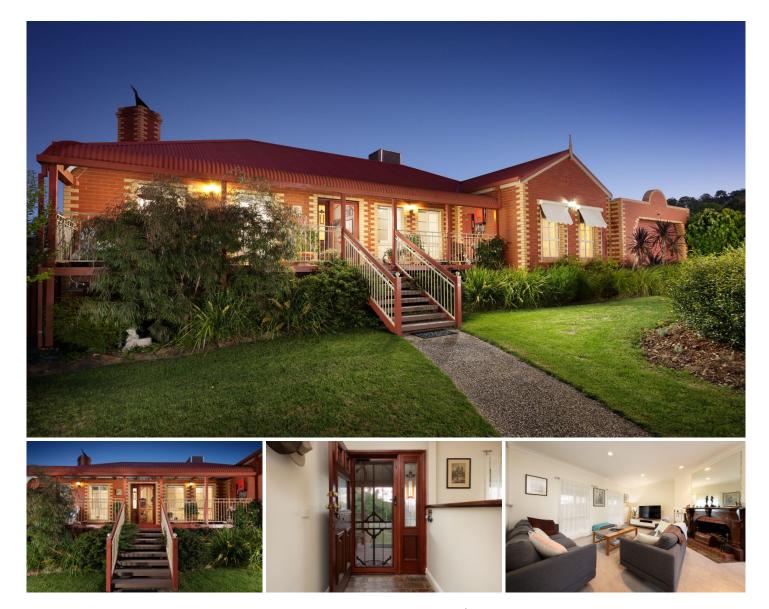

## **6 Kerferd Court Wodonga VIC**

Nestled in amongst native cottage gardens and trees in a respected court presents a family home worth witnessing.

This charming home is full of character and offers four well-proportioned bedrooms, two bathrooms and a study with built in robes. All complemented by autumnal tones throughout and a brilliant floorplan that offers perfect zoning for family cohesion or presenting a true guest experience.

A cleverly positioned kitchen is the heart of the home and is well thought out for family conversation and connectivity. The inner chef will be pleased to see a 900mm Falcon oven with matching rangehood that compliments the homes classic appeal. You can also keep an eye on the entertainment over the backyard and deck from the kitchen sink.

## 4 🛤 2 📛 1 🚘

| Price     | :\$610,000 |
|-----------|------------|
| Land Size | : 763 sqm  |

: https://www.wodongarealestate.com.au/sale /vic/north-eastern/wodonga/residential/hous e/6785034

View

Clint IIsley 0260 561 888