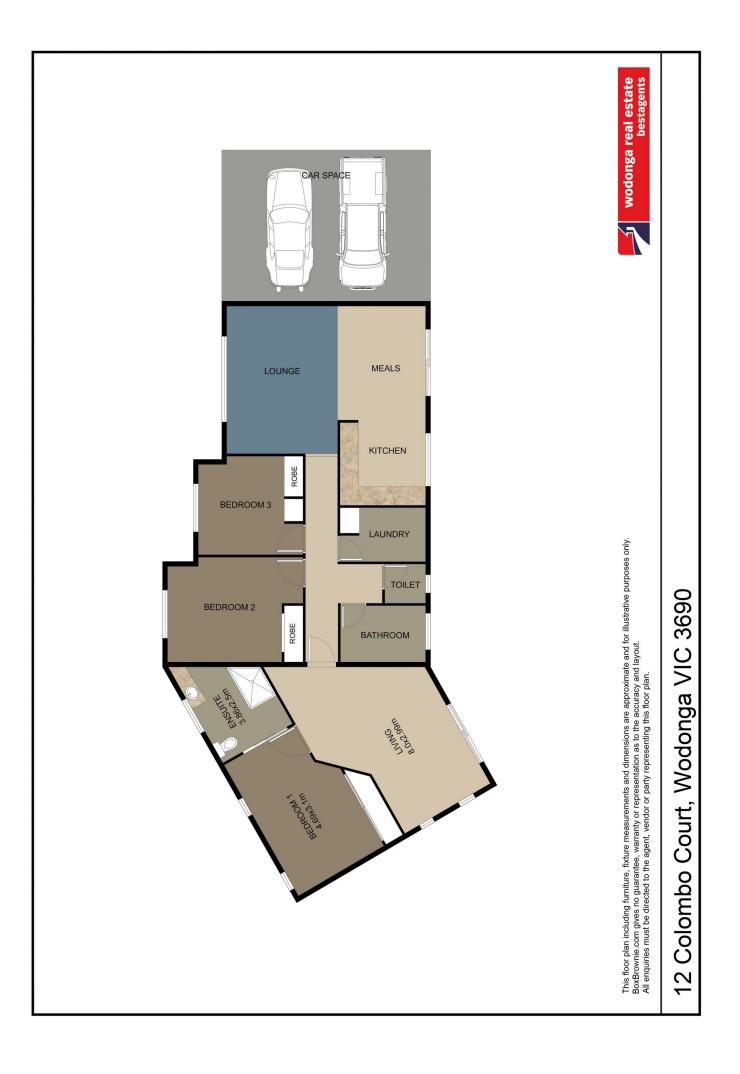

Some of the quality features include:

Sun filled kitchen with all gas appliances.

Three good size bedrooms all with built in robes.

Comforts of gas wall furnace and evaporative cooling plus split system to the extension.

Double garage with remote and rear access, caravan/third vehicle space beside the garage.

Secure and private 572m<sup>2</sup> allotment.

For investors, expected rental return of \$400 - \$420 per week.

Popular quiet court location close to the golf course, University/Tafe, Victory Lutheran College, shops, transport and more.

## 3 🎮 2 🚝 2 🚍

| 426,000 |
|---------|
|         |

Land Size View

- Land Size : 572 sqm
  - : https://www.wodongarealestate.com.au/sale /vic/north-eastern/wodonga/residential/hous e/6781018

Clinton Harvey 0260 561 888