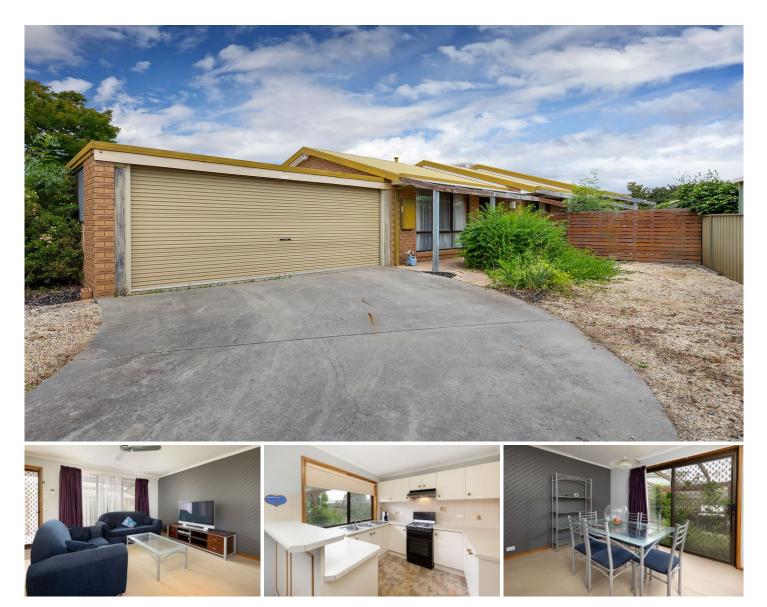

## wodonga real estate bestagents

12 Colombo Court Wodonga VIC

An extension of an extra/second living area and en-suite in approximately 2010 has transformed this home to today's modern must have version.

Some of the quality features include:

Sun filled kitchen with all gas appliances.

Three good size bedrooms all with built in robes.

Comforts of gas wall furnace and evaporative cooling plus split system to the extension.

Double garage with remote and rear access, caravan/third vehicle space beside the garage.

Secure and private 572m<sup>2</sup> allotment.

For investors, expected rental return of \$400 - \$420 per week.

Popular quiet court location close to the golf course, University/Tafe, Victory Lutheran College, shops, transport and more.