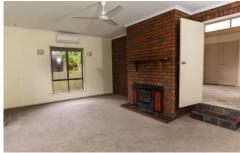

## 20 Wilkinson Drive Wodonga VIC

Set across from picturesque parkland and positioned in a very quiet street, the neighbouring thriving birdlife in song is your greatest distraction.

Comprising a rarity of three living areas, two with the parkland outlook, this character home represents many lifestyle opportunities.

Some of the quality features include:

- Two-pack kitchen with parkland outlook and electric wall oven
- Bathroom/powder room with spa bath and two vanities
- Comforts of three split systems throughout and wood heater to lounge
- Expansive paved pergola to let the good times roll on
- Single carport and lock up garage/workshop
- Private and secure 660m² allotment