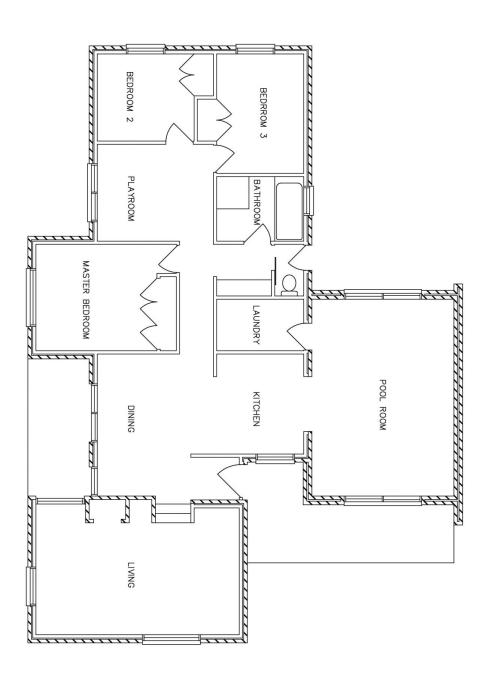

## 20 Wilkinson Drive Wodonga VIC

Set across from picturesque parkland and positioned in a very quiet street, the neighbouring thriving birdlife in song is your greatest distraction.

Comprising a rarity of three living areas, two with the parkland outlook, this character home represents many lifestyle opportunities.

Some of the quality features include:

- Two-pack kitchen with parkland outlook and electric wall oven
- Bathroom/powder room with spa bath and two vanities
- Comforts of three split systems throughout and wood heater to lounge
- Expansive paved pergola to let the good times roll on
- Single carport and lock up garage/workshop
- Private and secure 660m² allotment