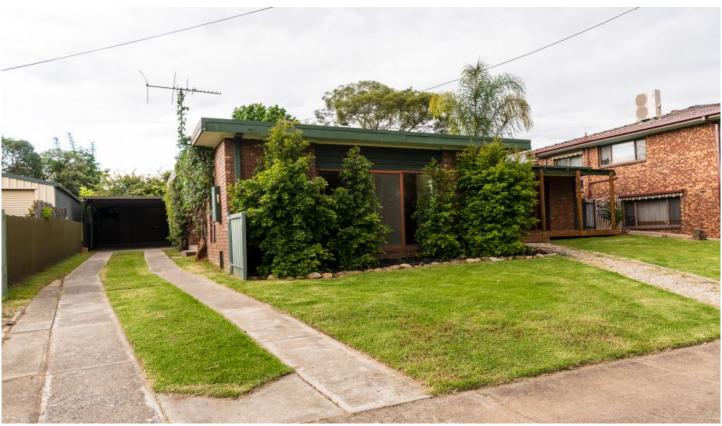

## 20 Wilkinson Drive Wodonga VIC

Set across from picturesque parkland and positioned in a very quiet street, the neighbouring thriving birdlife in song is your greatest distraction.

Comprising a rarity of three living areas, two with the parkland outlook, this character home represents many lifestyle opportunities.

Some of the quality features include:

- Two-pack kitchen with parkland outlook and electric wall oven
- Bathroom/powder room with spa bath and two vanities
- Comforts of three split systems throughout and wood heater to lounge
- Expansive paved pergola to let the good times roll on
- Single carport and lock up garage/workshop
- Private and secure 660m² allotment

## 3 📭 1 🔓 2 😭

Price : \$ 410,000 Land Size : 661 sqm

**View**: https://www.wodongarealestate.com.au/sale

/vic/north-eastern/wodonga/residential/hous

e/6778966

Clinton Harvey 0260 561 888