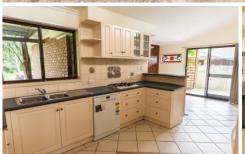

Some of the quality features include:

- Two-pack kitchen with parkland outlook and electric wall oven
- Bathroom/powder room with spa bath and two vanities
- Comforts of three split systems throughout and wood heater to lounge
- Expansive paved pergola to let the good times roll on
- Single carport and lock up garage/workshop
- Private and secure 660m² allotment