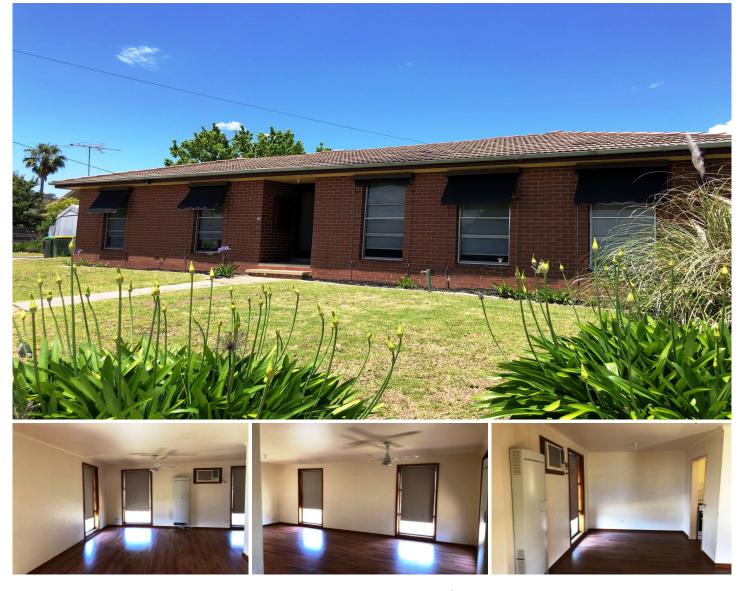

## 55 London Road Wodonga VIC

This affordable family home is situated in central Wodonga and offers large living/dining area, gallery kitchen with separate meals area. Three comfortable bedrooms, two with built in robes and spacious bathroom with vanity and shower. There is a gas heater and air conditioner for year round use. The large corner block also has a single lock-up garage, pergola, garden shed and secure yard. Pets on application.

## 3 🎮 1 🚔 1 🚘

View : https://www.wodongarealestate.com.au/lease/vic/ north-eastern/wodonga/residential/house/675917 7

Donna Martin 0260 561 888