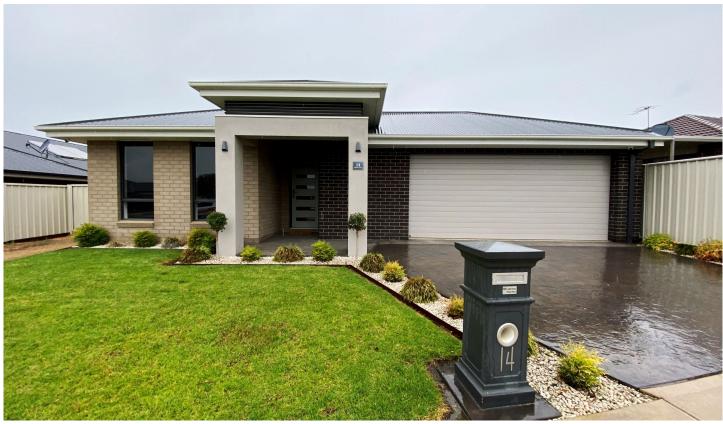

## 14 Murray Way Wodonga VIC

This near new, cavalier built home is just the home you need! Located in the popular Daintree Estate, close to schools, shops parks and easy access to the freeway.

Featuring three bedrooms; walk in robe and ensuite to main, large open plan living, separate lounge room and a galley style kitchen fitted out with stainless steel appliances and dishwasher.

Other desirable features include:

Side access, fully fenced and huge 9m wide double lockup garage

Huge undercover entertaining area, perfect to spend time in the sun with friends and family

Low maintenance lawns and gardens with automatic sprinkler system

3 😕 2 🔓 2 🖨

Land Size: 560 sqm

**View**: https://www.wodongarealestate.com.au/leas

e/vic/north-eastern/wodonga/residential/hou

se/6758228

**Romee Thwaites** 0260 518 888