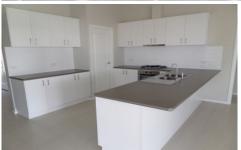

## 12 Burton Crescent Wodonga VIC

This impressive as new home offers four bedrooms, the master with en-suite and walk in robe. The modern home features a light filled family and meals area thanks to vaulted ceilings and the sleek kitchen offers walk in pantry, gas cooktop, dishwasher and plenty of cupboard space. There is a separate lounge room and the home has ducted heating and cooling throughout. There are built-in robes to remaining bedrooms, a spacious full bathroom and the home has additional storage in the form of three linen cupboards. Outside features a great sized tiled alfresco area overlooking fully landscaped yard and double lock up garage with internal access and automatic roller door. Located close to the shops, school, aquatic centre and parks.