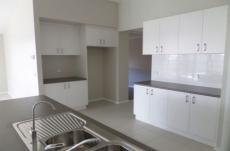

## 12 Burton Crescent Wodonga VIC

This impressive as new home offers four bedrooms, the master with en-suite and walk in robe. The modern home features a light filled family and meals area thanks to vaulted ceilings and the sleek kitchen offers walk in pantry, gas cooktop, dishwasher and plenty of cupboard space. There is a separate lounge room and the home has ducted heating and cooling throughout. There are built-in robes to remaining bedrooms, a spacious full bathroom and the home has additional storage in the form of three linen cupboards. Outside features a great sized tiled alfresco area overlooking fully landscaped yard and double lock up garage with internal access and automatic roller door. Located close to the shops, school, aquatic centre and parks.