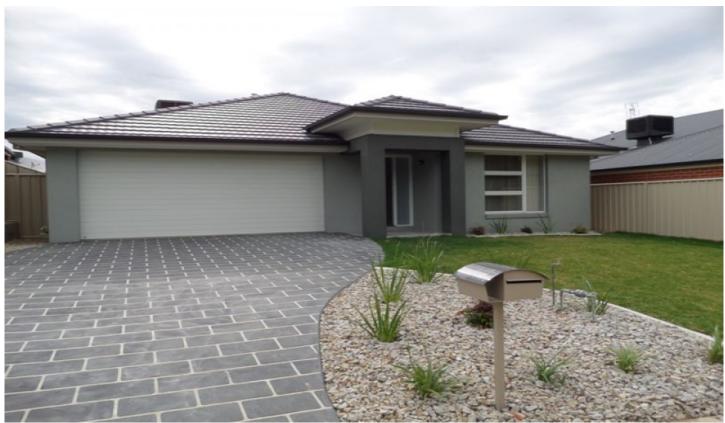

## 12 Burton Crescent Wodonga VIC

This impressive as new home offers four bedrooms, the master with en-suite and walk in robe. The modern home features a light filled family and meals area thanks to vaulted ceilings and the sleek kitchen offers walk in pantry, gas cooktop, dishwasher and plenty of cupboard space. There is a separate lounge room and the home has ducted heating and cooling throughout. There are built-in robes to remaining bedrooms, a spacious full bathroom and the home has additional storage in the form of three linen cupboards. Outside features a great sized tiled alfresco area overlooking fully landscaped yard and double lock up garage with internal access and automatic roller door. Located close to the shops, school, aquatic centre and parks.