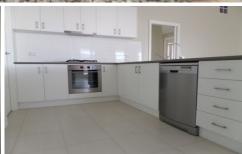

## 12 Burton Crescent Wodonga VIC

This impressive as new home offers four bedrooms, the master with en-suite and walk in robe. The modern home features a light filled family and meals area thanks to vaulted ceilings and the sleek kitchen offers walk in pantry, gas cooktop, dishwasher and plenty of cupboard space. There is a separate lounge room and the home has ducted heating and cooling throughout. There are built-in robes to remaining bedrooms, a spacious full bathroom and the home has additional storage in the form of three linen cupboards. Outside features a great sized tiled alfresco area overlooking fully landscaped yard and double lock up garage with internal access and automatic roller door. Located close to the shops, school, aquatic centre and parks.