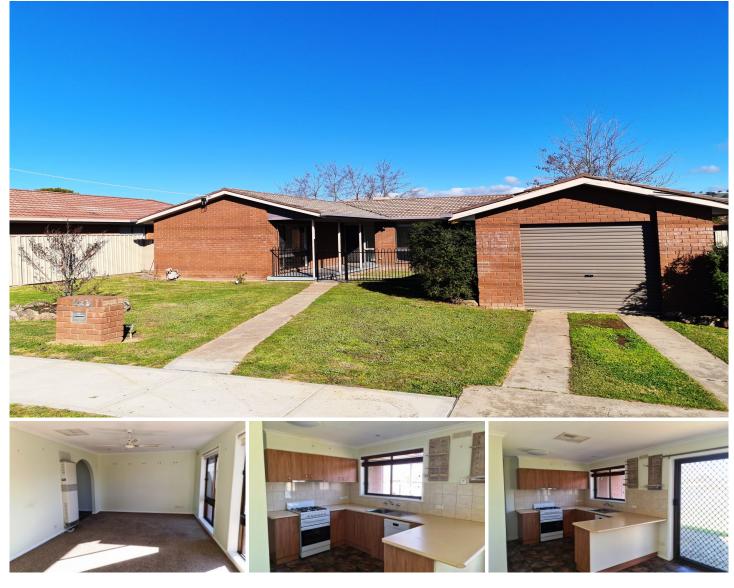

## 423 Lawrence Street Wodonga VIC

ONLINE APPLICATIONS WILL BE REQUIRED PRIOR TO VIEWING TIMES BEING ARRANGED

This comfortable home has everything for the family, couples or singles. It offers 4 bedrooms, all with built-in robes, bathroom with separate toilet and shower area. Modern kitchen with gas cooking, ducted cooling and wall gas heater. There is access to the front with a secure yard and tandem lock-up garage. The back yard offers sliding door from the meals area and separate laundry entrance. Plus fenced off area and large garage shed. This will not last long.