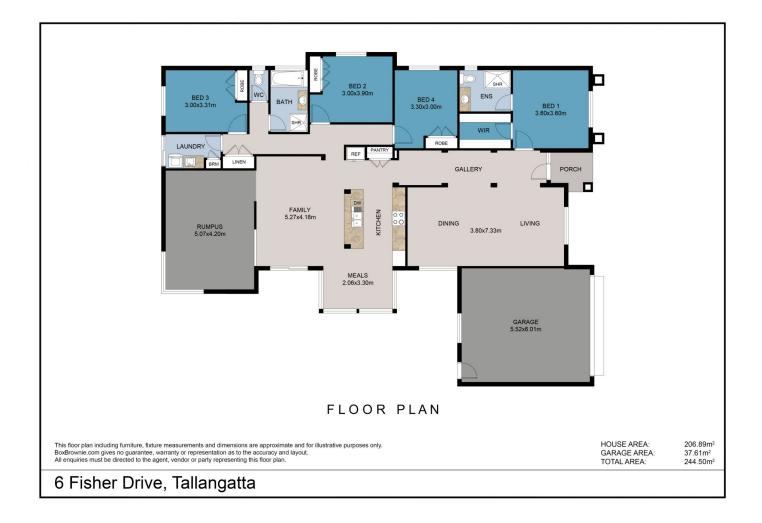

Designed for indoor- outdoor living with a wide entrance, it has north facing living areas maximising the aspect of natural daylight.

Four bedrooms - three with built-in robes. Master with walk in robe and en-suite.