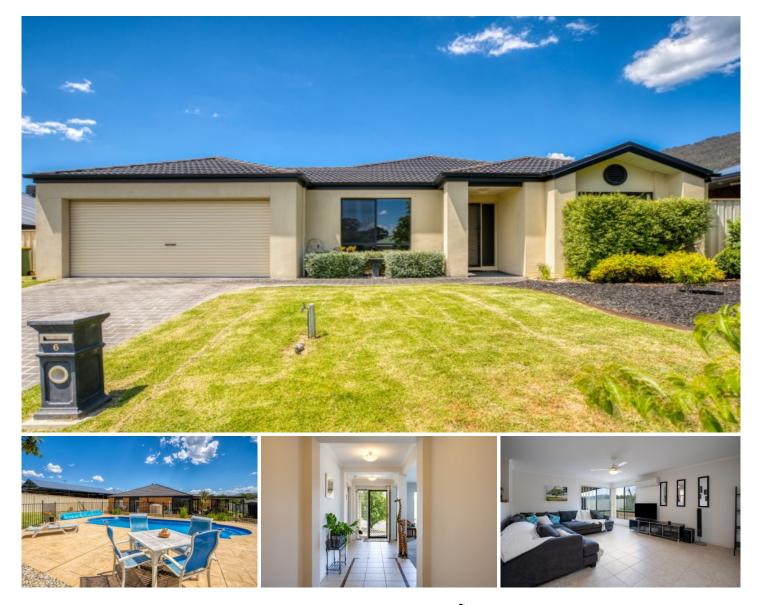

## **6 Fisher Drive Tallangatta VIC**

Situated in a no through road with views to Lake Hume from the front yard is this quality Dennis Family Home on a 946m<sup>2</sup> approx. allotment.

With so many features this property is a definite must see.

Designed for indoor- outdoor living with a wide entrance, it has north facing living areas maximising the aspect of natural daylight.

Four bedrooms - three with built-in robes. Master with walk in robe and en-suite.

Kitchen with top-quality Stainless-Steel Bosch dishwasher, island bench with lots of cupboards, electric cooking, pantry with adjacent dining looking out to the established garden and back yard.