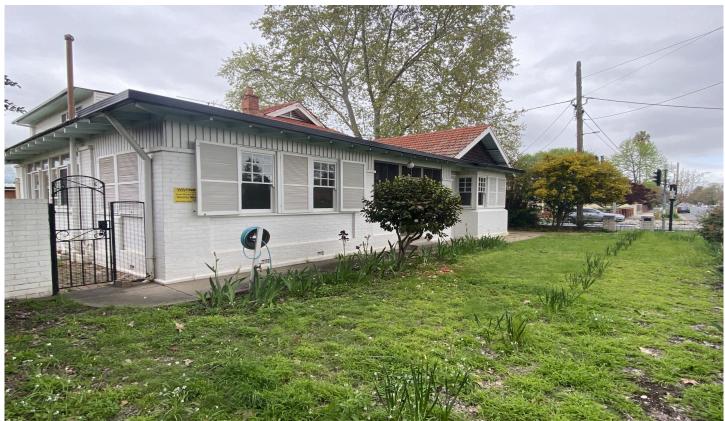

## 630 Kiewa Street Albury NSW

This Centrally located residence is perfect for the growing family. Step into a touch of glamour with this expansive older home. The massive lounge and formal dining with triple brick walls make sure the temperature is kept perfect. The master bedroom has its own sunroom/entry, study, powder room and ensuite plus gas heater. The 2 other downstairs bedrooms have built in robes. The upstairs room can have many purposes. From rumpus room to bedroom to billiard room to ballroom if you should need the occasion. The kitchen has all conveniences including a walk in pantry designed to house everything you could need for the most lavish of entertaining delights. Single lock up garage, with carport and plenty of off street parking. Reverse cycle heating and cooling with extra gas heating.