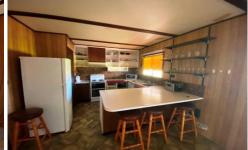

## APPLY BEFORE VIEWING

This cute and adorable cottage is perfect for the retiree that's looking to settle down out of town in the peace and quite. The larger living area has updated carpets and wood heating. The kitchen boasts dishwasher and a farmland vista. Three larger bedrooms with built in robes. Full bathroom with extra shower in the laundry. Large rear yard. Double carport. Tank water. Set back from the road. No paddocks attached.