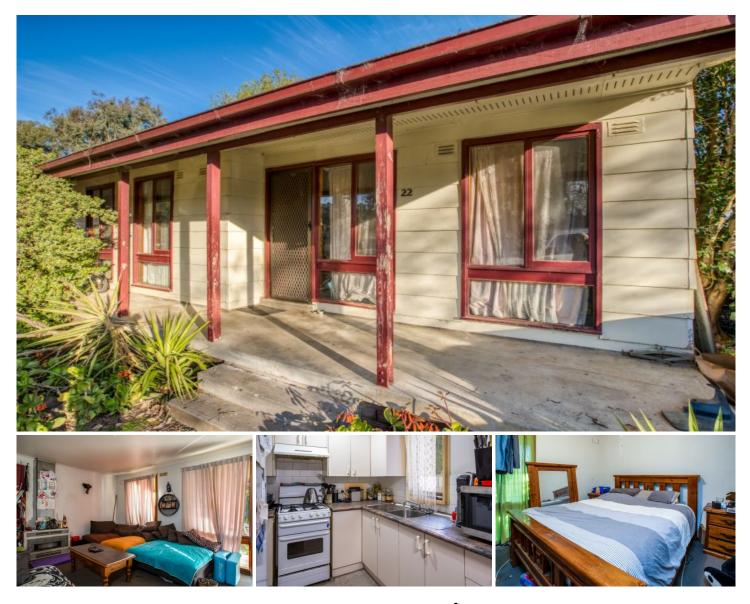

## 22 Gardinia Street Springdale Heights NSW

Affordable home located close to Springdale Heights shopping precinct and within close proximity to local schools, as well as easy access to the Hume Freeway.

Comprising three bedrooms, spacious lounge with the comfort of a reverse cycle split system and gas wall furnace, this area flows through to the kitchen and dining area.

Functional kitchen is equipped with gas cooking.

The bathroom has a shower over the bath, with the laundry separately appointed.

Outdoors offers a front porch, which is the perfect place to kick back and enjoy a drink on a balmy evening.

Side gates provide yard access to the enclosed backyard complete with a garden shed.