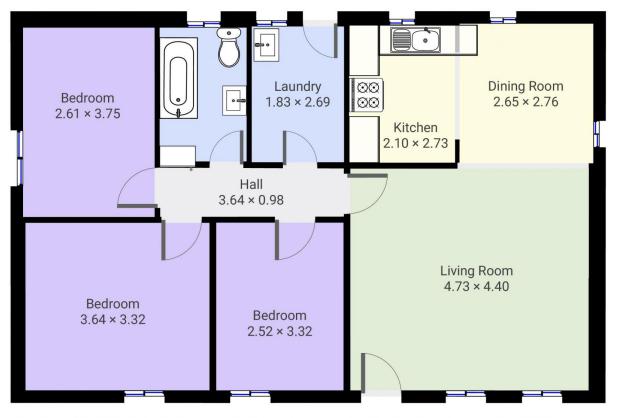

Comprising three bedrooms, spacious lounge with the comfort of a reverse cycle split system and gas wall furnace, this area flows through to the kitchen and dining area.

Functional kitchen is equipped with gas cooking.

The bathroom has a shower over the bath, with the laundry separately appointed.

Outdoors offers a front porch, which is the perfect place to kick back and enjoy a drink on a balmy evening.

Side gates provide yard access to the enclosed backyard complete with a garden shed.

Silviya Saric 0260 561 888

THIS FLOORPLAN IS PROVIDED WITHOUT WARRANTY OF ANY KIND. SENSOPIA DISCLAIMS ANY WARRANTY INCLUDING, WITHOUT LIMITATION, SATISFACTORY QUALITY OF ACCURACY OF DIMENSIONS.