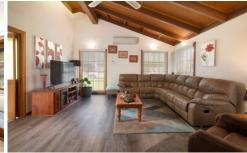

## 13 Primrose Way Wodonga VIC

Superbly presented home with a large kitchen and dining area and huge lounge offering the ultimate in space. Positioned in the true centre of Wodonga so close to

schools, shops, transport, leisure centre, walking tracks and more.

Featuring character cathedral ceilings and rooms beaming with light. Other quality appointments include-

Four bedrooms or three bedrooms and a study which is at the front of the home

Updated main bathroom, note the second bathroom is outside at the rear of the double lock-up garage