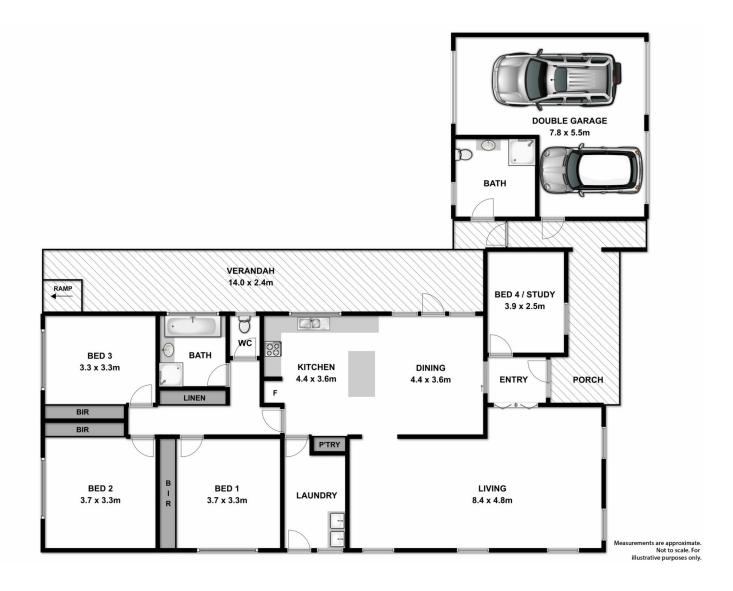

## 13 Primrose Way Wodonga VIC

Superbly presented home with a large kitchen and dining area and huge lounge offering the ultimate in space. Positioned in the true centre of Wodonga so close to

schools, shops, transport, leisure centre, walking tracks and more.

Featuring character cathedral ceilings and rooms beaming with light. Other quality appointments include-

Four bedrooms or three bedrooms and a study which is at the front of the home

Updated main bathroom, note the second bathroom is outside at the rear of the double lock-up garage

Comforts of gas heating, ducted evaporative cooling and a split system

Attractive outdoor covered area to get away from it all Double lock-up garage with one remote and rear access

4 🕒 2 🔓 2 🖨

**Price** : \$ 435,000 **Land Size** : 677 sqm