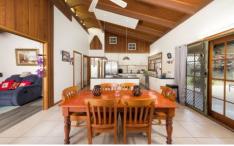

## 13 Primrose Way Wodonga VIC

Superbly presented home with a large kitchen and dining area and huge lounge offering the ultimate in space. Positioned in the true centre of Wodonga so close to

schools, shops, transport, leisure centre, walking tracks and more.

Featuring character cathedral ceilings and rooms beaming with light. Other quality appointments include-

Four bedrooms or three bedrooms and a study which is at the front of the home

Updated main bathroom, note the second bathroom is outside at the rear of the double lock-up garage