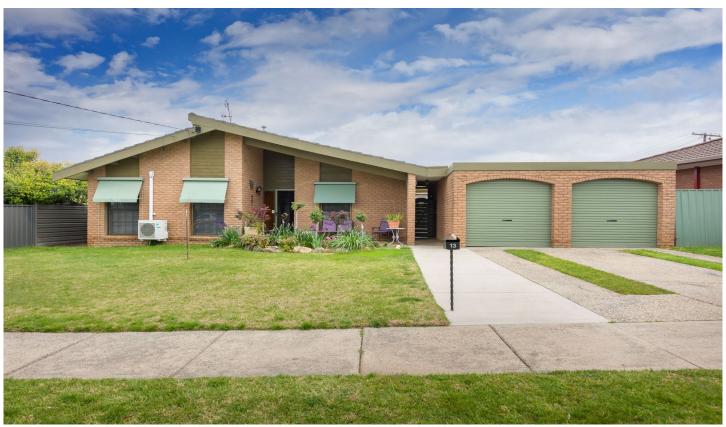

## 13 Primrose Way Wodonga VIC

Superbly presented home with a large kitchen and dining area and huge lounge offering the ultimate in space. Positioned in the true centre of Wodonga so close to

schools, shops, transport, leisure centre, walking tracks and more.

Comforts of gas heating, ducted evaporative cooling and a split system

Attractive outdoor covered area to get away from it all Double lock-up garage with one remote and rear access

4 🕒 2 🔓 2 🖨

**Price** : \$ 435,000 **Land Size** : 677 sqm