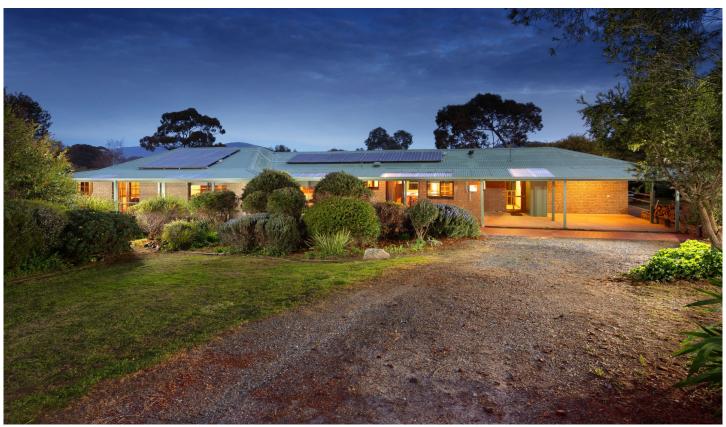

## 49 Twist Creek Road Yackandandah VIC

A one of a kind spacious country home on 3,132m² of land within the township of Yackandandah. This property is a must see.

This unique home can be configured as a 3 - 5 bedroom home, depending upon your needs. With beautiful cathedral timber ceilings throughout the home, you will be delightfully impressed by the ambiance as you walk through. There are several spaces in the home that can inspire work or creativity. Each designated bedroom comes with built-in robes and floor-to-ceiling windows that showcase the picturesque views that only a Yackandandah landscape can provide.