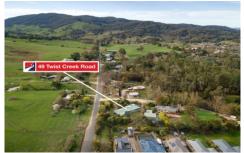

## 49 Twist Creek Road Yackandandah VIC

A one of a kind spacious country home on 3,132m² of land within the township of Yackandandah. This property is a must see.

This unique home can be configured as a 3 - 5 bedroom home, depending upon your needs. With beautiful cathedral timber ceilings throughout the home, you will be delightfully impressed by the ambiance as you walk through. There are several spaces in the home that can inspire work or creativity. Each designated bedroom comes with built-in robes and floor-to-ceiling windows that showcase the picturesque views that only a Yackandandah landscape can provide.