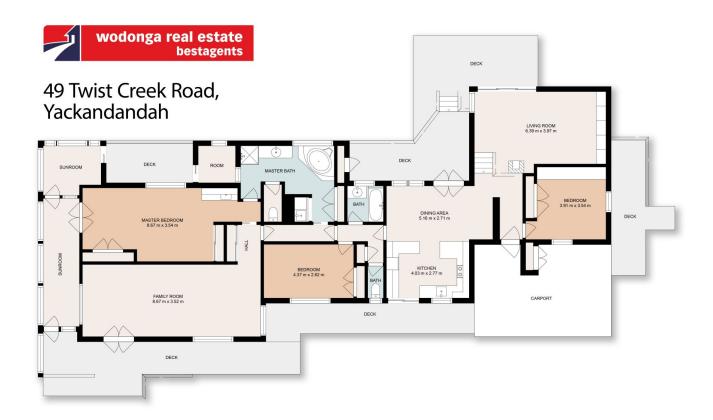

## 49 Twist Creek Road Yackandandah VIC

A one of a kind spacious country home on 3,132m² of land within the township of Yackandandah. This property is a must see.

This unique home can be configured as a 3 - 5 bedroom home, depending upon your needs. With beautiful cathedral timber ceilings throughout the home, you will be delightfully impressed by the ambiance as you walk through. There are several spaces in the home that can inspire work or creativity. Each designated bedroom comes with built-in robes and floor-to-ceiling windows that showcase the picturesque views that only a Yackandandah landscape can provide.

The ensuite bathroom, has a separate toilet, a large separate shower, and a huge spa bath that maintains privacy while overlooking the rear of the property. The

4 🚐 2 🟪 4 🗬

Land Size: 3132 sqm

View : https://www.wodongarealestate.com.au/sale

/vic/north-eastern/yackandandah/residential/

house/6635160

This floor plan including dimensions are approximate and are for illustrative purposes only and should be used purely as a guide. No guarantee can be given to accuracy of the information contained, and interested parties should conduct their own enquires.