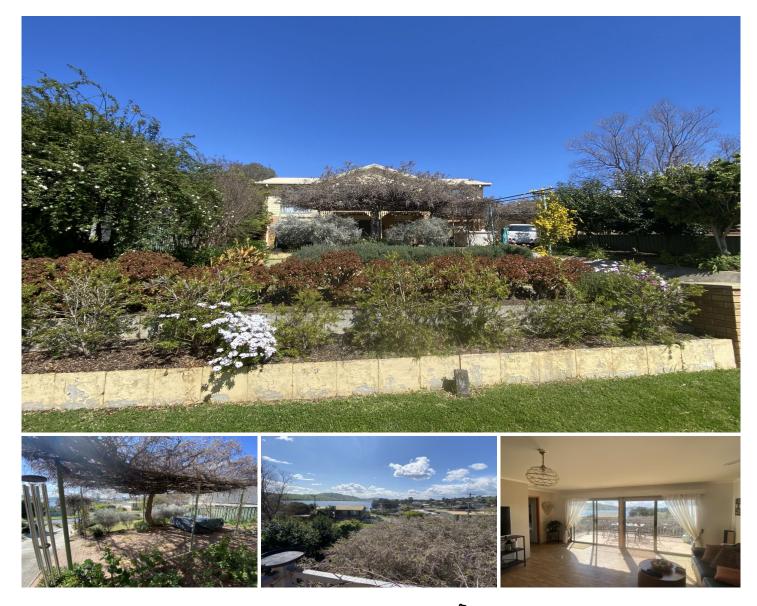

## 35 Craig Drive Bellbridge VIC

With these panoramic water views it is hard not to think you are in paradise. Set back from the road to maximise the stunning vista, the easy care garden shelters the house and provides a magnificent array of colour year round. The bottom story is equipped with a studio style bedroom with a kitchenette, spacious open plan bedroom living and bathroom. This is finished off by a single lock up garage with internal access and a separate rear storage room.

Upstairs, the open plan kitchen, living and dining, lead out onto the large balcony. The master bedroom with walk in wardrobe also faces the front of the property to encapsulate the water view. Two way bathroom and another bedroom. Reverse cycle cooling and gas heating. Secure yard. 3 🛤 2 🚔 2 🛱