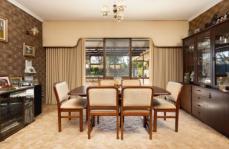

Three separate living areas allowing everyone to have their own space

Central main bathroom

Kitchen with electric oven and cooktop, dishwasher and ample cupboard and bench space

Large alfresco area with built in barbecue overlooking in ground concrete pool