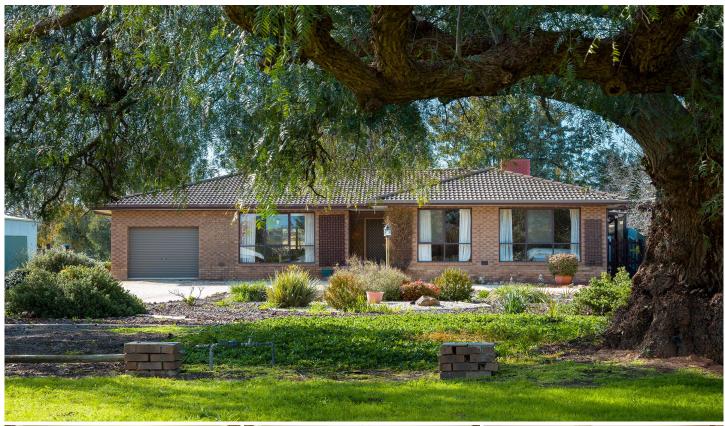

## 11 Clarke Street West Howlong NSW

This brick family home is set out on approx.  $2,023m^2$  allotment with plenty of room for the kids to run around. Comprising of -

Four good sized bedrooms, two with built-in robes, master with walk-in robe and ensuite