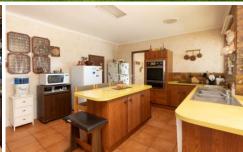

Three separate living areas allowing everyone to have their own space

Central main bathroom

Kitchen with electric oven and cooktop, dishwasher and ample cupboard and bench space

Large alfresco area with built in barbecue overlooking in ground concrete pool