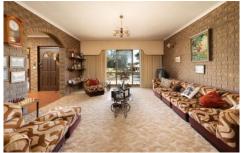

Three separate living areas allowing everyone to have their own space

Central main bathroom

Kitchen with electric oven and cooktop, dishwasher and ample cupboard and bench space

Large alfresco area with built in barbecue overlooking in ground concrete pool