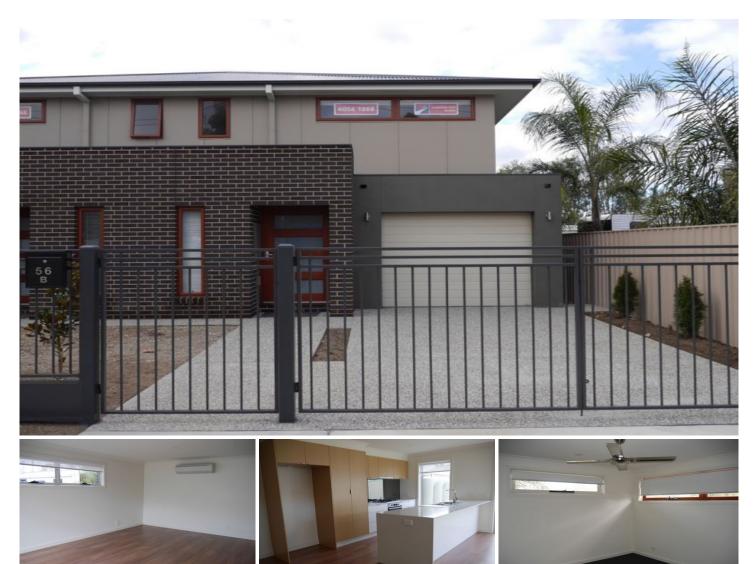

## 56b Thomas Mitchell Drive Wodonga VIC

This residence has been built to exact standards; from the modern solid timber and glass staircase, to the north facing kitchen and living area which is bathed in natural light all year round. Downstairs a spacious entrance beckons the way to a bedroom (with built in robe), bathroom and separate laundry. The stylish and sleek kitchen has stainless steel appliances, gas oven/cooktop, dishwasher and overlooks the dining and lounge room. The living space adjoins the low maintenance rear yard which is fully fenced and secure. Whilst two further bedrooms with built in robes, along with a full size bathroom and separate toilet are located upstairs. Reverse cycle air conditioners have been installed throughout the residence, along with ceiling fans in all bedrooms. A single lock up garage (with internal access), and remote system compliment this immaculate property.