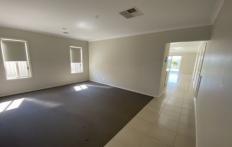

## 40 Derwent Way West Wodonga VIC

This stunning home located in West Wodonga is exceptionally presented. Master built by J.G.King Homes and comprising of large master suite with spacious ensuite and walk-in-robe, the remaining bedrooms with built-in robing. The home offers plenty of options with open plan living and dining space and a pristine central kitchen with island bench and stainless steel appliances.

Low maintenance rear yard with stacked stone built in B.B.Q. and enclosable alfresco ensures your family and friends are catered for in style.

Features also include ducted heating and cooling for year-round comfort, full family bathroom and laundry with great storage options, double garage and internal access to the home with rear yard access provided for a boat, trailer, caravan or an extra vehicle.