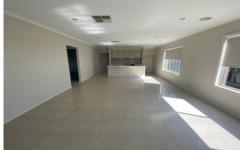

## 40 Derwent Way West Wodonga VIC

This stunning home located in West Wodonga is exceptionally presented. Master built by J.G.King Homes and comprising of large master suite with spacious ensuite and walk-in-robe, the remaining bedrooms with built-in robing. The home offers plenty of options with open plan living and dining space and a pristine central kitchen with island bench and stainless steel appliances.

Low maintenance rear yard with stacked stone built in B.B.Q. and enclosable alfresco ensures your family and friends are catered for in style.

Features also include ducted heating and cooling for year-round comfort, full family bathroom and laundry with great storage options, double garage and internal access to the home with rear yard access provided for a boat, trailer, caravan or an extra vehicle.