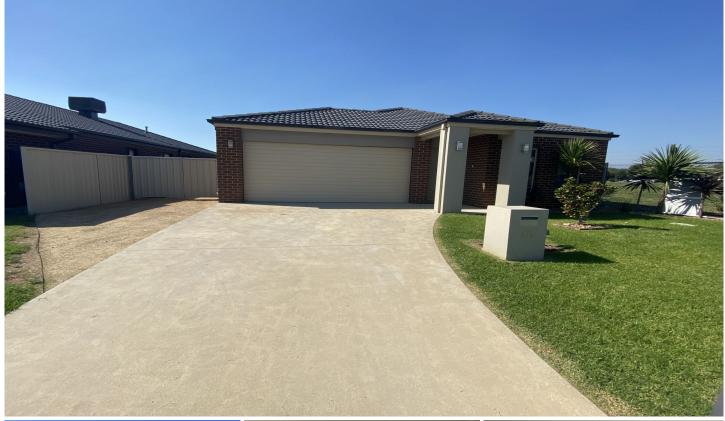

## 40 Derwent Way West Wodonga VIC

This stunning home located in West Wodonga is exceptionally presented. Master built by J.G.King Homes and comprising of large master suite with spacious ensuite and walk-in-robe, the remaining bedrooms with built-in robing. The home offers plenty of options with open plan living and dining space and a pristine central kitchen with island bench and stainless steel appliances.

Low maintenance rear yard with stacked stone built in B.B.Q. and enclosable alfresco ensures your family and friends are catered for in style.

Features also include ducted heating and cooling for year-round comfort, full family bathroom and laundry with great storage options, double garage and internal access to the home with rear yard access provided for a boat, trailer, caravan or an extra vehicle.

Close to Schools, Daintree medical Facilities and Wodonga golf club.

4 🕮 2 🟪 3 🖨

**View**: https://www.wodongarealestate.com.au/lease/vic/ north-eastern/west-wodonga/residential/house/66 09280

Romee Thwaites 0260 518 888