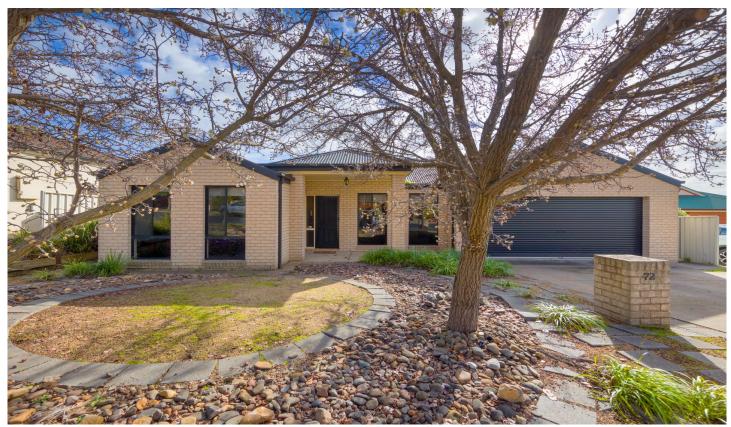

## 72 Barton Street Wodonga VIC

Catering for the busy family this well presented home boasts two large living zones, an open plan kitchen with dishwasher, comforts of gas ducted heating and evaporative cooling throughout, master bedroom with en-suite and walk in wardrobe, three remaining bedrooms are of generous proportion with built in robes. Outside offers an inviting covered outdoor area, double lock up garage with rear yard access and a low maintenance, secure and private 699m² allotment. Sought after Federation Park address close to shops, schools, transport, Leisure Centre and more.