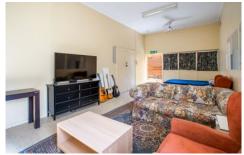

## 28 Towong Street Tallangatta VIC

A rare opportunity to purchase this unique property in central Tallangatta on a 802m² block.

A substantial brick building with outbuildings including a  $\,$ 6 x 3.6 metre rear lock-up garage that could suit a number of purposes (STCA) Zoned R1.

Split system heating/cooling

R5 Insulation

300mm thick double brick construction

Rear yard access

Overlooking the main central park and all the main shopping at your fingertips

Superb location and endless possibilities