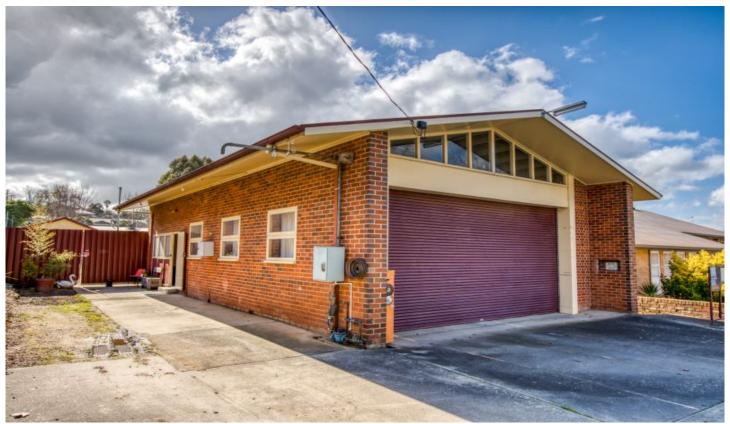

## 28 Towong Street Tallangatta VIC

A rare opportunity to purchase this unique property in central Tallangatta on a 802m² block.

A substantial brick building with outbuildings including a  $\,$ 6 x 3.6 metre rear lock-up garage that could suit a number of purposes (STCA) Zoned R1.

Split system heating/cooling

R5 Insulation

300mm thick double brick construction

Rear yard access

Overlooking the main central park and all the main shopping at your fingertips

Superb location and endless possibilities

## 1 📮 1 🖺 3 🗬

**Price** : \$ 329,000 **Land Size** : 802 sqm

**View**: https://www.wodongarealestate.com.au/sale

/vic/north-eastern/tallangatta/residential/hou

se/6584665

Silviya Saric 0260 561 888

Garage 4.32 × 7.76