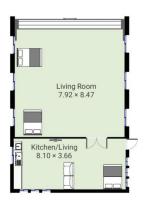

## 28 Towong Street Tallangatta VIC

A rare opportunity to purchase this unique property in central Tallangatta on a 802m² block.

A substantial brick building with outbuildings including a  $\,$ 6 x 3.6 metre rear lock-up garage that could suit a number of purposes (STCA) Zoned R1.

Split system heating/cooling

R5 Insulation

300mm thick double brick construction

Rear yard access

Overlooking the main central park and all the main shopping at your fingertips

Superb location and endless possibilities

## 1 📮 1 🖺 3 🗬

**Price** : \$ 329,000 **Land Size** : 802 sqm

**View**: https://www.wodongarealestate.com.au/sale

/vic/north-eastern/tallangatta/residential/hou

se/6584665

Silviya Saric 0260 561 888

Garage 4.32 × 7.76