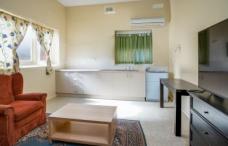

## 28 Towong Street Tallangatta VIC

A rare opportunity to purchase this unique property in central Tallangatta on a 802m² block.

A substantial brick building with outbuildings including a  $\,$ 6 x 3.6 metre rear lock-up garage that could suit a number of purposes (STCA) Zoned R1.

Split system heating/cooling

R5 Insulation

300mm thick double brick construction

Rear yard access

Overlooking the main central park and all the main shopping at your fingertips

Superb location and endless possibilities