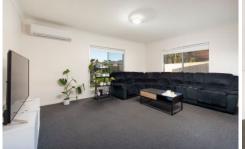

## 25 Omeara Street Wodonga VIC

This neat home with some cosmetic updates has enormous potential. Featuring large open plan living, all electric kitchen with dishwasher, main bedroom with en-suite and walk in robe, comforts of two split systems, double garage with internal access and secure low maintenance 493m² allotment. Popular location close to the White Box supermarkets and specialty shops, Southern Rise school, Waves swimming pool and more.