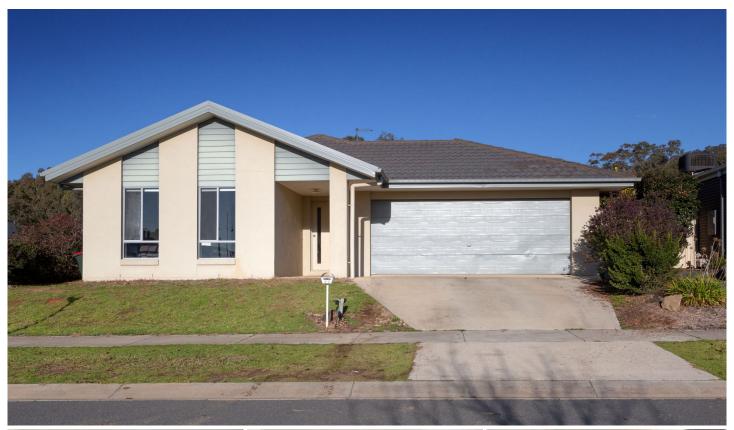

## 25 Omeara Street Wodonga VIC

This neat home with some cosmetic updates has enormous potential. Featuring large open plan living, all electric kitchen with dishwasher, main bedroom with en-suite and walk in robe, comforts of two split systems, double garage with internal access and secure low maintenance 493m² allotment. Popular location close to the White Box supermarkets and specialty shops, Southern Rise school, Waves swimming pool and more.

4 🕮 2 🟪 2 🚘

**Price** : \$ 390,000 **Land Size** : 493 sqm

**View**: https://www.wodongarealestate.com.au/sale

/vic/north-eastern/wodonga/residential/hous

e/6572430

**Clinton Harvey 0260 561 888** 