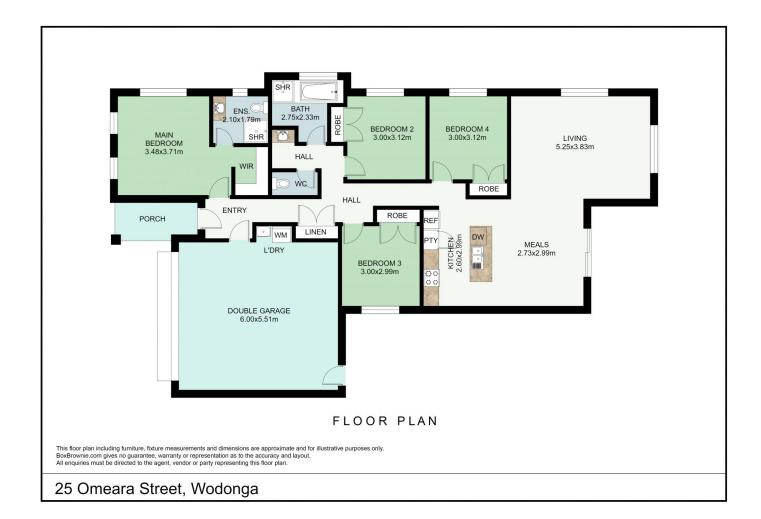

## 25 Omeara Street Wodonga VIC

This neat home with some cosmetic updates has enormous potential. Featuring large open plan living, all electric kitchen with dishwasher, main bedroom with en-suite and walk in robe, comforts of two split systems, double garage with internal access and secure low maintenance 493m² allotment. Popular location close to the White Box supermarkets and specialty shops, Southern Rise school, Waves swimming pool and more.