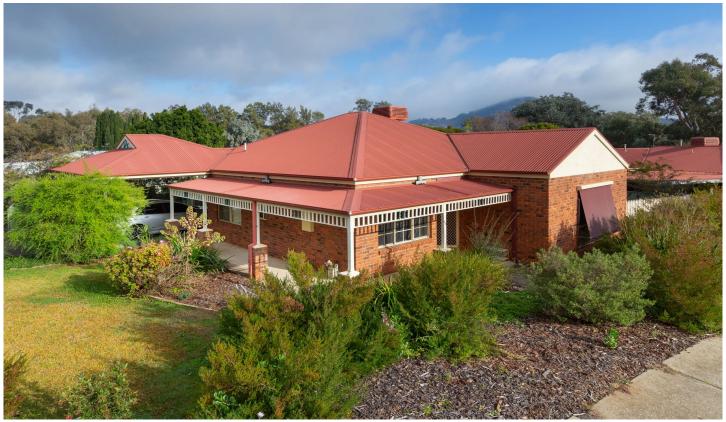

## 42 Falcon Circuit Wodonga VIC

The quality features are ongoing at this neat three bedroom and en-suite home comprising a formal lounge plus separate tiled family/meals area, spacious kitchen with ample cupboard space and dishwasher, ducted evaporative cooling throughout along with split system cooling and gas heating for year round comfort. Outside offers a covered entertaining area, garden shed, secure 650m2 allotment with side access all in a highly sought after area close to the Wodonga golf course.