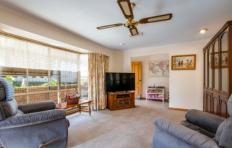

Separate lounge with Coonara combustion wood heater and ceiling fans in the lounge, dining, and main bedroom.

2 bedrooms, walk-in-robe in the master bedroom and a built-in robe in the second bedroom.

Spacious bathroom with a corner spa bath as well as an oversized shower and toilet, and a separate laundry.