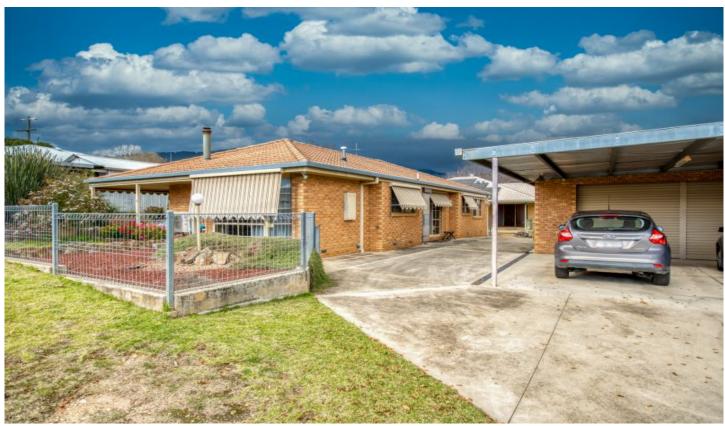

## 12a Jillico Avenue Tallangatta VIC

Whether you are a first homeowner, downsizer, or Investor, this custom built 2 bedroom brick unit provides fabulous value.

Open plan kitchen offering an electric cooktop and oven, pantry, and plenty of cupboard space, as well as adjacent dining/study area with plenty of north facing natural light through the windows.

A new split system heating and cooling ensures additional comfort all year round.

Private undercover entertainment area to the side of the property allows for relaxed indoor/outdoor living.

2 🕒 1 🔓 2 🖨

**Price** : \$ 309,000 **Land Size** : 343 sqm

View: https://www.wodongarealestate.com.au/sale

/vic/north-eastern/tallangatta/residential/unit/

6471660

Silviya Saric 0260 561 888

12A Jillico Ave, Tallangatta