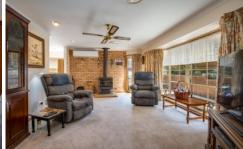

Separate lounge with Coonara combustion wood heater and ceiling fans in the lounge, dining, and main bedroom.

2 bedrooms, walk-in-robe in the master bedroom and a built-in robe in the second bedroom.

Spacious bathroom with a corner spa bath as well as an oversized shower and toilet, and a separate laundry.