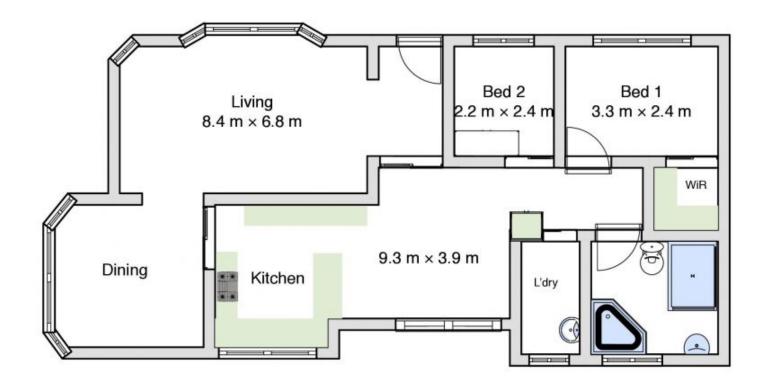

## 12a Jillico Avenue Tallangatta VIC

Whether you are a first homeowner, downsizer, or Investor, this custom built 2 bedroom brick unit provides fabulous value.

Open plan kitchen offering an electric cooktop and oven, pantry, and plenty of cupboard space, as well as adjacent dining/study area with plenty of north facing natural light through the windows.

Separate lounge with Coonara combustion wood heater and ceiling fans in the lounge, dining, and main bedroom.

2 bedrooms, walk-in-robe in the master bedroom and a built-in robe in the second bedroom.

Spacious bathroom with a corner spa bath as well as an oversized shower and toilet, and a separate laundry.

A new split system heating and cooling ensures additional comfort all year round.

Private undercover entertainment area to the side of the property allows for relaxed indoor/outdoor living.

2 🕒 1 🔓 2 🖨

**Price** : \$ 309,000 **Land Size** : 343 sqm