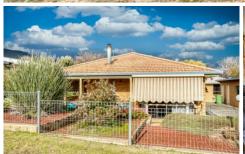

## 12a Jillico Avenue Tallangatta VIC

Whether you are a first homeowner, downsizer, or Investor, this custom built 2 bedroom brick unit provides fabulous value.

Open plan kitchen offering an electric cooktop and oven, pantry, and plenty of cupboard space, as well as adjacent dining/study area with plenty of north facing natural light through the windows.

A new split system heating and cooling ensures additional comfort all year round.

Private undercover entertainment area to the side of the property allows for relaxed indoor/outdoor living.

2 🕒 1 🔓 2 🖨

**Price** : \$ 309,000 **Land Size** : 343 sqm