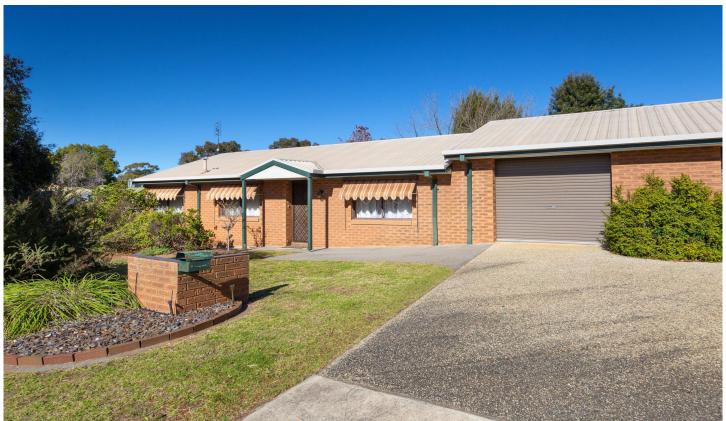

## 2/4 Chifley Street Wodonga VIC

Bursting with northern sunlight this tidy two bedroom unit offers large open plan living inside and a great size yard outside.

Some of the quality features include-

Comforts of gas heating, split system and two ceiling fans Retreat to the covered pergola on the private and secure 429m² allotment

Oversize lock up garage with remote

Currently let at \$240 per week to September 03 or can be purchased with vacant possession

Sought after Federation Park location close to shops, schools, transport and more

Note - no floor plan available, no body corporate/strata fees, council rates for the 2020/2021 financial year are \$1,576.20.

2 🕒 1 📛 1 🖨

**Price** : \$ 255,000 **Land Size** : 429 sqm

View : https://www.wodongarealestate.com.au/sale