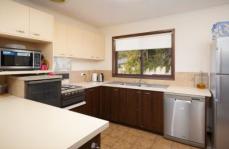

## 2/4 Chifley Street Wodonga VIC

Bursting with northern sunlight this tidy two bedroom unit offers large open plan living inside and a great size yard outside.

Some of the quality features include-

Comforts of gas heating, split system and two ceiling fans Retreat to the covered pergola on the private and secure 429m² allotment