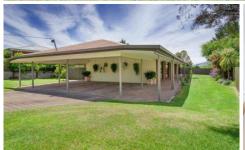

## 11 Murra Court Kiewa VIC

This large property will satisfy even the fussiest of tradesmen and their families. The home offers 5 large bedrooms, all with built in robes, main with ensuite and walk in robe. Oversized living room and tiled meal area off the well equipped kitchen, with loads of bench space, dishwasher and wall oven. Ducted heating and cooling plus an additional wood combustion heater makes for year-round comfort. The rendered and brick home, sits on a 1800sqm block, and also offers, large double carport at front, large lockable garden shed, 4-car concreted garage with workshop, side carport/shed, wood shed and chook yard. There is also an in-ground pool and large verandah areas great for entertaining. Quiet country court location. Pets negotiable. Long term lease available