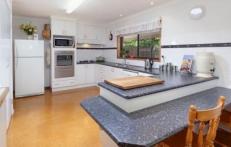

## 11 Murra Court Kiewa VIC

This large property will satisfy even the fussiest of tradesmen and their families. The home offers 5 large bedrooms, all with built in robes, main with ensuite and walk in robe. Oversized living room and tiled meal area off the well equipped kitchen, with loads of bench space, dishwasher and wall oven. Ducted heating and cooling plus an additional wood combustion heater makes for year-round comfort. The rendered and brick home, sits on a 1800sqm block, and also offers, large double carport at front, large lockable garden shed, 4-car concreted garage with workshop, side carport/shed, wood shed and chook yard. There is also an in-ground pool and large verandah areas great for entertaining. Quiet country court location. Pets negotiable. Long term lease available