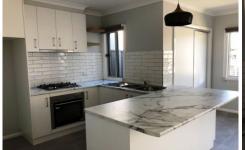

## 45 Beech Street Wodonga VIC

Wonderfully centrally situated near new one-bedroom townhouse. It features a front bedroom with built-in robe, combined bathroom and laundry with large oversized shower. Modern kitchen with gas cooktop, electric oven and dishwasher. The spacious living area has a split system heating and cooling and enough room outside to house small garden shed and water tank. Low maintenance yard and single carport finish this property off.