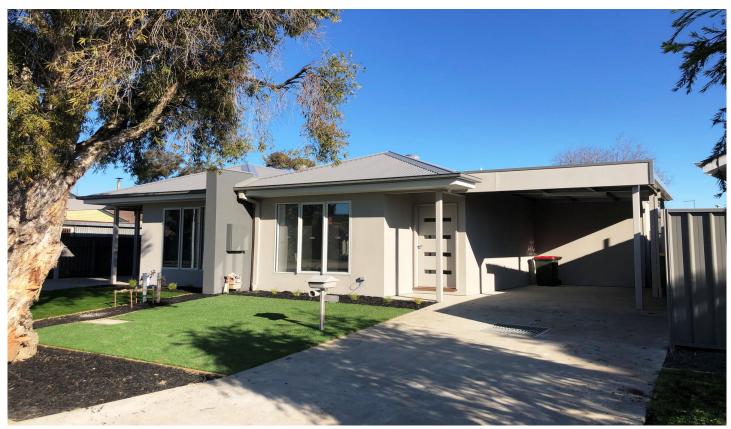

## 45 Beech Street Wodonga VIC

Wonderfully centrally situated near new one-bedroom townhouse. It features a front bedroom with built-in robe, combined bathroom and laundry with large oversized shower. Modern kitchen with gas cooktop, electric oven and dishwasher. The spacious living area has a split system heating and cooling and enough room outside to house small garden shed and water tank. Low maintenance yard and single carport finish this property off.