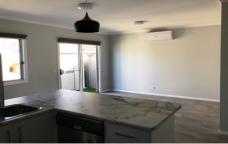

## 45 Beech Street Wodonga VIC

Wonderfully centrally situated near new one-bedroom townhouse. It features a front bedroom with built-in robe, combined bathroom and laundry with large oversized shower. Modern kitchen with gas cooktop, electric oven and dishwasher. The spacious living area has a split system heating and cooling and enough room outside to house small garden shed and water tank. Low maintenance yard and single carport finish this property off.