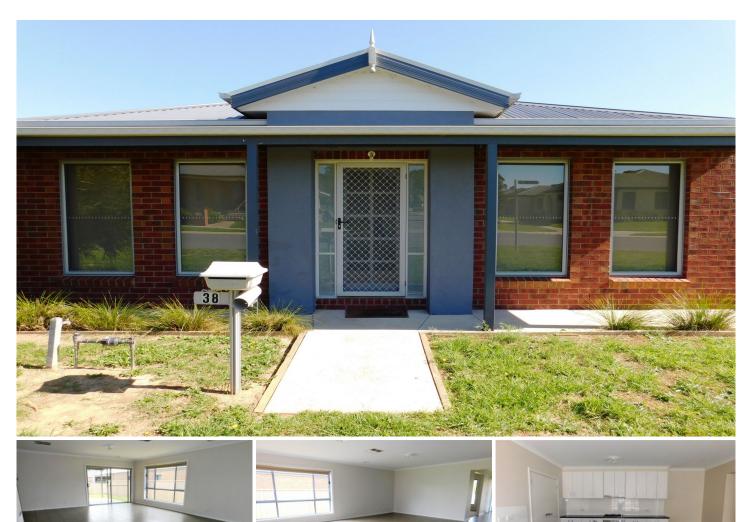

With a 5 minute walk to Whitebox Rise Shopping Centre, doctors, schools & sporting facilities, this property wont last long!

Three great sized bedrooms, with an ensuite and walk in robe to the master bedroom and built in robes to the other bedrooms.

A large open family dining area with separate lounge, a modern kitchen, dishwasher and great storage space. The property also offers a study nook, full bathroom and ducted heating and cooling throughout. Outside has a great alfresco area, double remote carport, and double gate to the rear of the property.