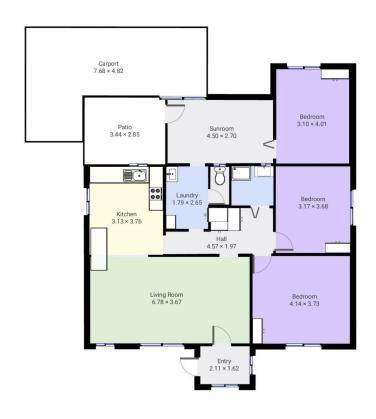

## **LOCATION - LOCATION - LOCATION**

foray into the real estate market.

Relax and take in the surrounding mountain views when you settle into this conveniently positioned Mount Beauty Cottage.

Positioned on the very popular Lakeside Avenue and on an allotment of approx. 648m2 this neat and tidy three-bedroom home would suite several types of buyers. Ideal as an investment, a great downsizer for retirees, a holiday home, snow accommodation, or as a perfect first

Close to the Lake, Park, and main Sporting Oval this home is also ideally situated within an easy walking distance of the main street and specialty shops.

Low maintenance as a whole whilst internally the charm of original features and floorplan give you the option to refurbish to its former glory or renovate to suit your own needs.