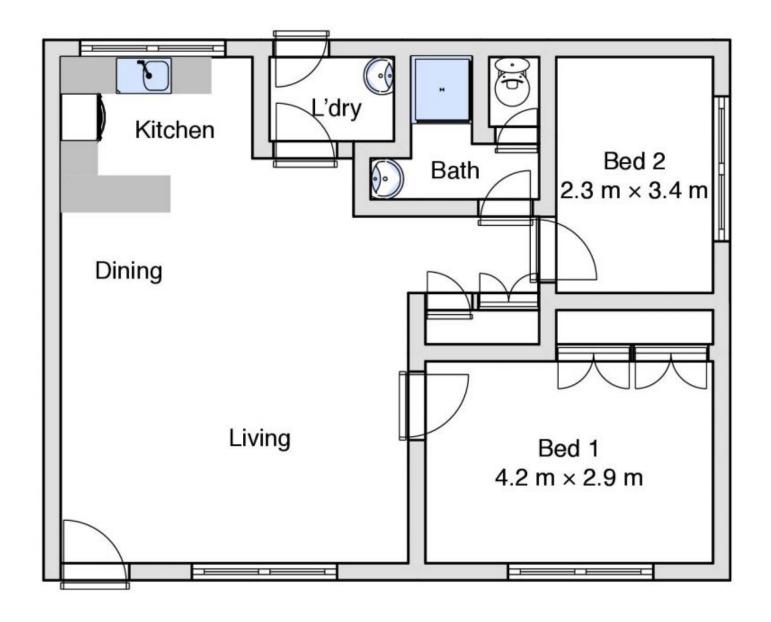

## 6/4 Weramu Street Tallangatta VIC

A solid, neat, and well-maintained unit, in a complex of 6 close to the local High School, Golf Course and Showgrounds, and only a 30-minute easy commute to Wodonga.

A short walk to Lake Hume, the center of Tallangatta with all the local shopping strip and amenities, including the local hospital with elderly facilities attached.

Open plan layout which has been painted internally and updated with new flooring in kitchen, living, and main thoroughfare areas, and carpet in bedrooms.

Offering two bedrooms, the main with built-in robes, and a bathroom with a separate toilet.

A split system in the main living area provides instant heating and cooling for year-round comfort.

Kitchen with pantry, electric appliances and LG Dishwasher, and a separate laundry with external rear yard access.