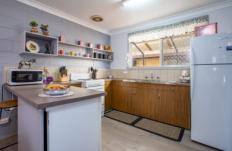

Offering two bedrooms, the main with built-in robes, and a bathroom with a separate toilet.

A split system in the main living area provides instant heating and cooling for year-round comfort.

Kitchen with pantry, electric appliances and LG Dishwasher, and a separate laundry with external rear yard access.