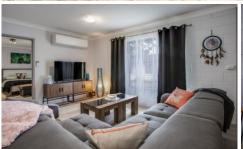

A short walk to Lake Hume, the center of Tallangatta with all the local shopping strip and amenities, including the local hospital with elderly facilities attached.

Open plan layout which has been painted internally and updated with new flooring in kitchen, living, and main thoroughfare areas, and carpet in bedrooms.

Offering two bedrooms, the main with built-in robes, and a bathroom with a separate toilet.

A split system in the main living area provides instant heating and cooling for year-round comfort.

Kitchen with pantry, electric appliances and LG Dishwasher, and a separate laundry with external rear yard access.