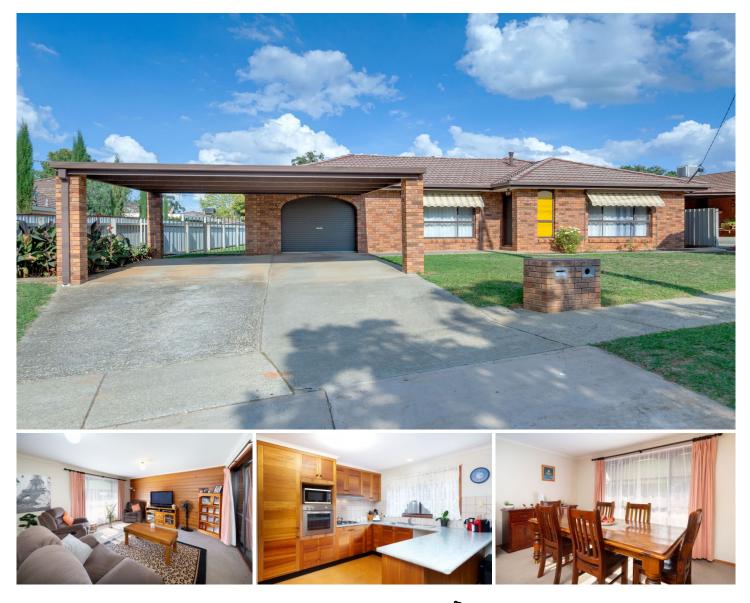

## 2 Fletcher Court Wodonga VIC

This well presented home boasts every feature a growing family seeks. Comprising four bedrooms, en-suite to main, large timber kitchen with dishwasher provision, spacious lounge that spills outside to entertain under the huge pergola, comforts of ducted cooling throughout, gas wall furnace, side/rear yard access to low maintenance 680m<sup>2</sup> allotment, quiet court location close to schools, shops, transport and more.