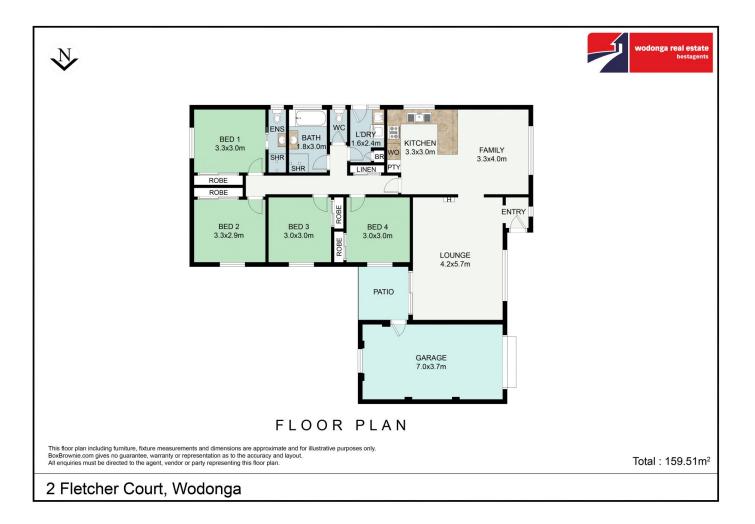

## 2 Fletcher Court Wodonga VIC

This well presented home boasts every feature a growing family seeks. Comprising four bedrooms, en-suite to main, large timber kitchen with dishwasher provision, spacious lounge that spills outside to entertain under the huge pergola, comforts of ducted cooling throughout, gas wall furnace, side/rear yard access to low maintenance 680m<sup>2</sup> allotment, quiet court location close to schools, shops, transport and more.