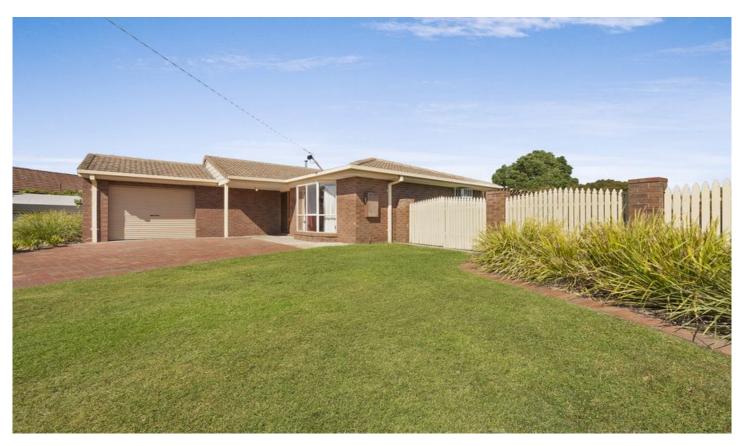

## 8 Lachlan Court Wodonga VIC

Situated at the end of a quiet court, this wonderful West Wodonga location is highly sought after being so close to Wodonga's newly developed CBD, the Hume freeway, shops, cafes and more.

Approximately 1,390m² of land this brick home also has over 21 squares of living and dual outdoor entertaining areas, meaning there is plenty of room for the family inside and out!

- \* Four large bedrooms with built in robes and ceiling fans, master with ensuite
- \* Open plan living plus second lounge with bay window
- \* Neat kitchen with gas cooking and ample amounts of cupboard and bench space
- \* Full bathroom including bath
- \* Ducted heating and refrigerated cooling for year-round
- \* 1,390m² approx block with great side access which allows heaps of room for a BIG shed