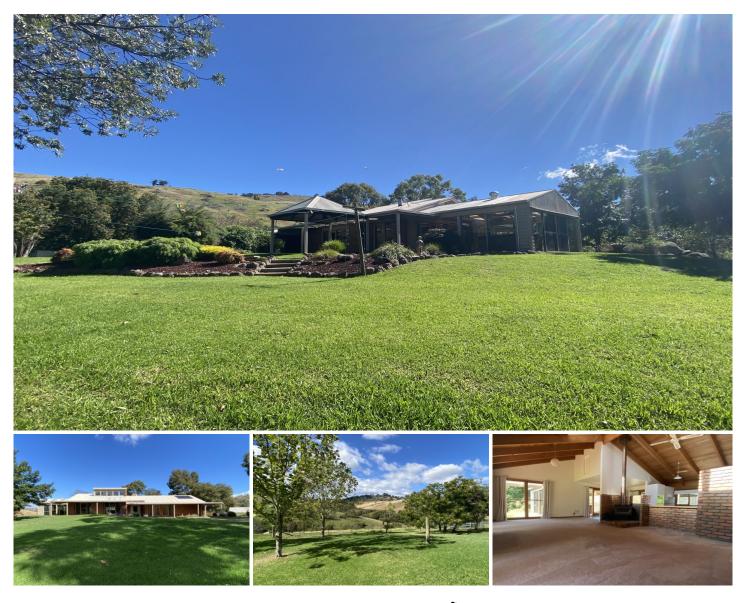

## 20 Coysh Lane Bethanga VIC

Properties of this Calibre are a rare find in today's market. With expansive views, it is easy to forget that you are just 25 minutes to the center of Wodonga or Albury. Situated on approx 7 acres, this property is perfect for a couple of horses or sheep. Easy care grounds surround this beautiful split level home. The open plan living area encapsulates all the nostalgia of rural charm. The country cooks kitchen is equipped with a dishwasher, electric appliances and ample bench space. Attached to the living, is a fully enclosed conservatory that also surrounds the above ground spa. All three bedrooms are perfectly positioned to soak in every view. The spacious shed has an unbelievable amount of storage with power on. The paddocks are all fully fenced and include a spring and fruit trees. A property like this is one that has to be inspected to be appreciated as you can run out of superlatives to describe this once in a lifetime property.