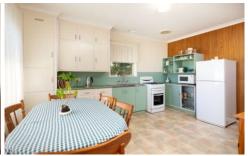

## Features include:

- \* Ducted cooling for year-round comfort.
- \* 3 good sized bedrooms all with BIR's.
- \* Separate lounge, kitchen and meals area.
- \* Large shower in the bathroom and separate toilet.
- \* External blinds.
- \* New ducted floor heating and gas hot water service.
- \* The secure low maintenance rear yard has plenty of room, with 3 separate (2 powered) garden sheds.
- \* Tandem carport.
- \* There is a lane way next door giving you direct access to the scenic walking tracks through to Willow Park.