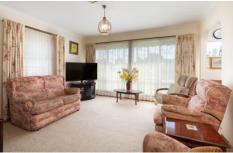

## Features include:

- \* Ducted cooling for year-round comfort.
- \* 3 good sized bedrooms all with BIR's.
- \* Separate lounge, kitchen and meals area.
- \* Large shower in the bathroom and separate toilet.
- \* External blinds.
- \* New ducted floor heating and gas hot water service.
- \* The secure low maintenance rear yard has plenty of room, with 3 separate (2 powered) garden sheds.
- \* Tandem carport.
- \* There is a lane way next door giving you direct access to the scenic walking tracks through to Willow Park.