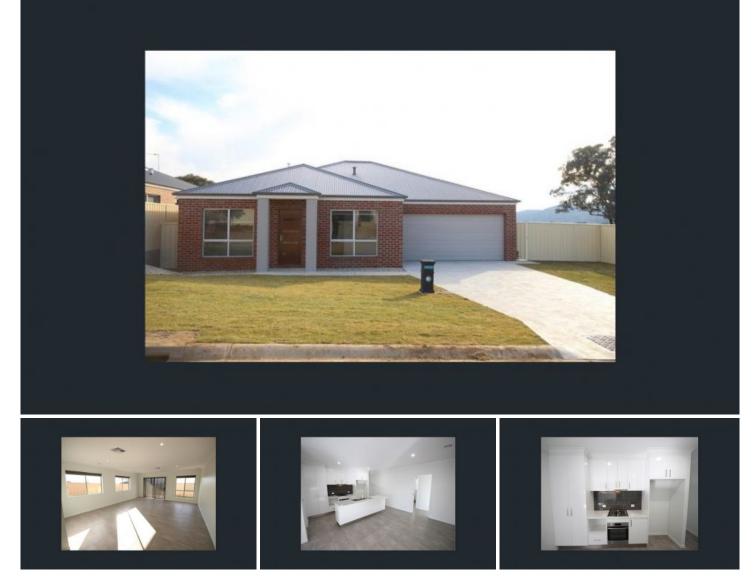

## 48 Margaret Court Baranduda VIC

A spacious family home, situated in the ever-growing area of Baranduda.

Featuring four bedrooms, master with ensuite and walk in robe, built in robes to remaining rooms, kitchen with ample bench and cupboard space, gas cooktop and dishwasher. Ducted gas heating and evaporative cooling throughout for year round climate control along with formal and informal separate living zones. Outside you will find and undercover alfresco area, low maintenance yard with side gate access and a double lock up garage.

- 4 🛤 2 🚰 2 🚘
- View : https://www.wodongarealestate.com.au/lease/vic/ north-eastern/baranduda/residential/house/63787 68

Kayla Brown 0260 561 888