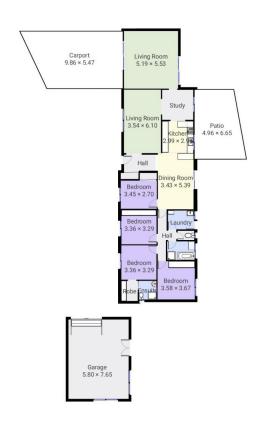

## 8 Robert Crescent West Wodonga VIC

This beautiful family home is set within established gardens on a spacious 1,088m² (approx) allotment.

Close to supermarket and specialty shops, Birallee Tavern, hockey and football sporting fields, BMX riding track, medical centre and private and public primary and secondary schools.

Immaculately presented, the home offers 4 bedrooms, all with built in robes, ceiling fans, and en-suite to master bedroom. Spacious lounge with combustion wood fire, and formal dining room or study area.

Timber kitchen with pantry, lots of cupboard space and new Omega stainless steel dishwasher.

Casual tiled dining area off the kitchen area leading out to the extensive covered all-weather entertaining area and fernery.

Additional living can be enjoyed with a spacious rumpus room, which can be externally accessed from the driveway,

4 🕒 2 📛 2 🖨

**Price** : \$ 460,000 **Land Size** : 1088 sgm

View : https://www.wodongarealestate.com.au/sale