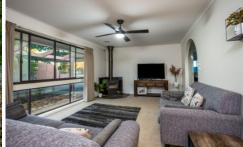

Immaculately presented, the home offers 4 bedrooms, all with built in robes, ceiling fans, and en-suite to master bedroom. Spacious lounge with combustion wood fire, and formal dining room or study area.

Additional living can be enjoyed with a spacious rumpus room, which can be externally accessed from the driveway,

4 🕒 2 📛 2 🖨

**Price** : \$ 460,000 **Land Size** : 1088 sgm

View : https://www.wodongarealestate.com.au/sale