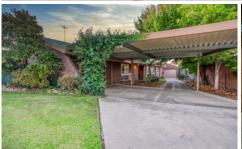

## 8 Robert Crescent West Wodonga VIC

This beautiful family home is set within established gardens on a spacious 1,088m² (approx) allotment.

Close to supermarket and specialty shops, Birallee Tavern, hockey and football sporting fields, BMX riding track, medical centre and private and public primary and secondary schools.

Immaculately presented, the home offers 4 bedrooms, all with built in robes, ceiling fans, and en-suite to master bedroom. Spacious lounge with combustion wood fire, and formal dining room or study area.