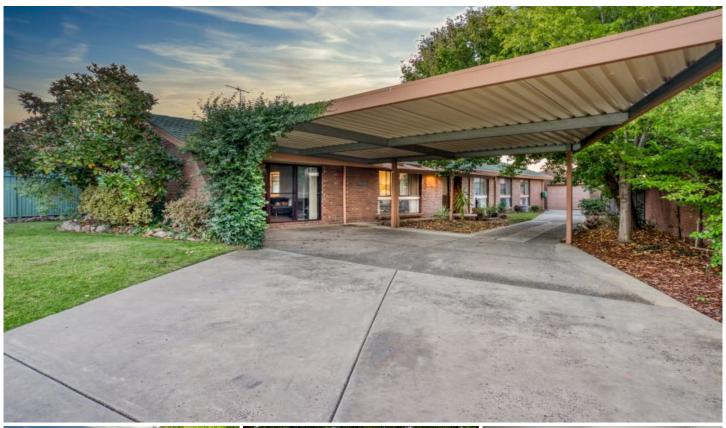

## 8 Robert Crescent West Wodonga VIC

This beautiful family home is set within established gardens on a spacious 1,088m² (approx) allotment.

Close to supermarket and specialty shops, Birallee Tavern, hockey and football sporting fields, BMX riding track, medical centre and private and public primary and secondary schools.

Immaculately presented, the home offers 4 bedrooms, all with built in robes, ceiling fans, and en-suite to master bedroom. Spacious lounge with combustion wood fire, and formal dining room or study area.