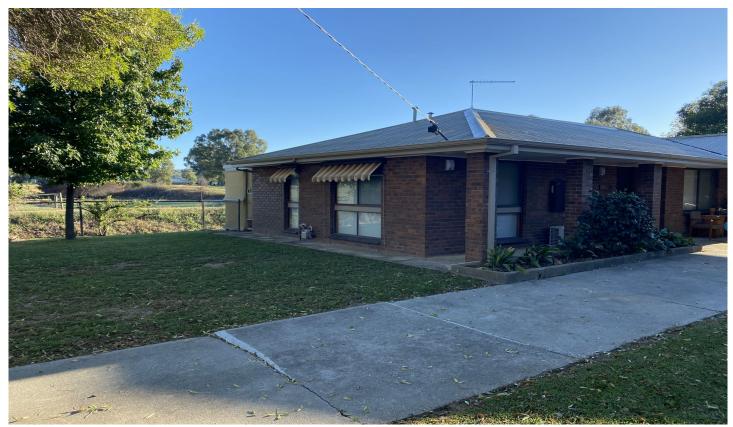

10 Dickson Court Chiltern VIC

Situated in a lovely quiet Court within minutes to the Main Street. This home has been refurbished with new carpets, new blinds, appliances and many other new fittings. Featuring 3 bedrooms all with ceiling fans, main bedroom with BIR and the remaining 2 with free standing large robes, full size bathroom and separate toilet. Refurbished Galley kitchen with good cupboard space, new appliances including the dishwasher plus meals area, open lounge with gas heating as well as split system unit. Or sit back and enjoy the view from the outdoor, fully covered entertainment area. This home will not last long.