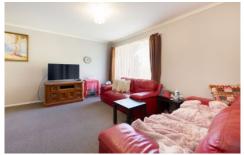

Features include.

- \* Three bedrooms with built in robes.
- \* Two separate living areas
- \* Ducted air conditioning and gas heating for year round comfort
- \* Electric cooking
- \* Two-way full bathroom
- \* Double lock-up garage
- \* Enclosed Secure back yard