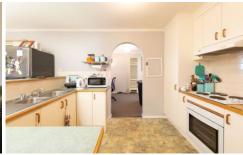

Features include.

- \* Three bedrooms with built in robes.
- \* Two separate living areas
- \* Ducted air conditioning and gas heating for year round comfort
- \* Electric cooking
- \* Two-way full bathroom
- \* Double lock-up garage
- \* Enclosed Secure back yard