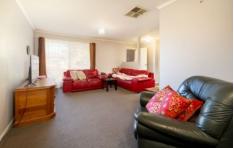

Features include.

- \* Three bedrooms with built in robes.
- \* Two separate living areas
- \* Ducted air conditioning and gas heating for year round comfort
- \* Electric cooking
- \* Two-way full bathroom
- \* Double lock-up garage
- \* Enclosed Secure back yard