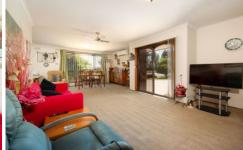

Spacious north facing lounge filled with light Gas laminate kitchen with small breakfast bar

Comforts of gas heating, split system cooling and three ceiling fans

For investors- expected rental return of \$240-250 per week Per annum council rates of \$1294.15, self-managed body corporate of \$630.00 Buy with confidence