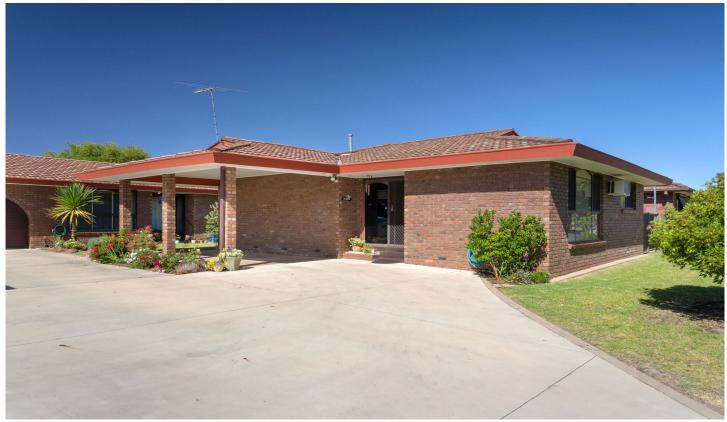

## 3/271-273 Lawrence Street Wodonga VIC

Opposite the Wodonga grass tennis courts and Kelly Park this well presented unit is ready for immediate occupation. Such a central position close to shops, schools, transport and more this location is gold for convenience. Some of the quality features include-

Spacious north facing lounge filled with light Gas laminate kitchen with small breakfast bar

Comforts of gas heating, split system cooling and three ceiling fans

For investors- expected rental return of \$240-250 per week Per annum council rates of \$1294.15, self-managed body corporate of \$630.00 Buy with confidence