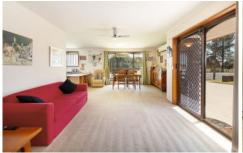

Spacious north facing lounge filled with light Gas laminate kitchen with small breakfast bar

Comforts of gas heating, split system cooling and three ceiling fans

For investors- expected rental return of \$240-250 per week Per annum council rates of \$1294.15, self-managed body corporate of \$630.00 Buy with confidence