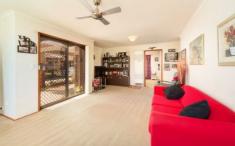

Spacious north facing lounge filled with light Gas laminate kitchen with small breakfast bar

Comforts of gas heating, split system cooling and three ceiling fans

For investors- expected rental return of \$240-250 per week Per annum council rates of \$1294.15, self-managed body corporate of \$630.00 Buy with confidence