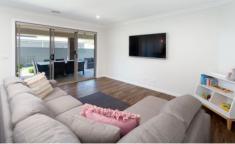

- \* Four large bedrooms with built in robes, master with ensuite and walk in robe
- \* Open plan living and spacious lounge room
- \* Modern kitchen with gas cooking, island bench, stainless steel oven, dishwasher and ample drawers and bench space
- \* Full bathroom with bath
- \* Ducted heating and cooling for year-round comfort
- \* Fantastic large alfresco
- \* 695m² landscaped allotment with rear access through the double garage