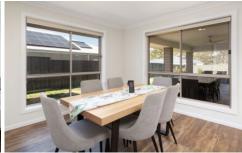

- \* Four large bedrooms with built in robes, master with ensuite and walk in robe
- \* Open plan living and spacious lounge room
- \* Modern kitchen with gas cooking, island bench, stainless steel oven, dishwasher and ample drawers and bench space
- \* Full bathroom with bath
- \* Ducted heating and cooling for year-round comfort
- \* Fantastic large alfresco
- \* 695m² landscaped allotment with rear access through the double garage