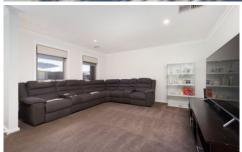

- \* Four large bedrooms with built in robes, master with ensuite and walk in robe
- \* Open plan living and spacious lounge room
- \* Modern kitchen with gas cooking, island bench, stainless steel oven, dishwasher and ample drawers and bench space
- \* Full bathroom with bath
- \* Ducted heating and cooling for year-round comfort
- \* Fantastic large alfresco
- \* 695m² landscaped allotment with rear access through the double garage