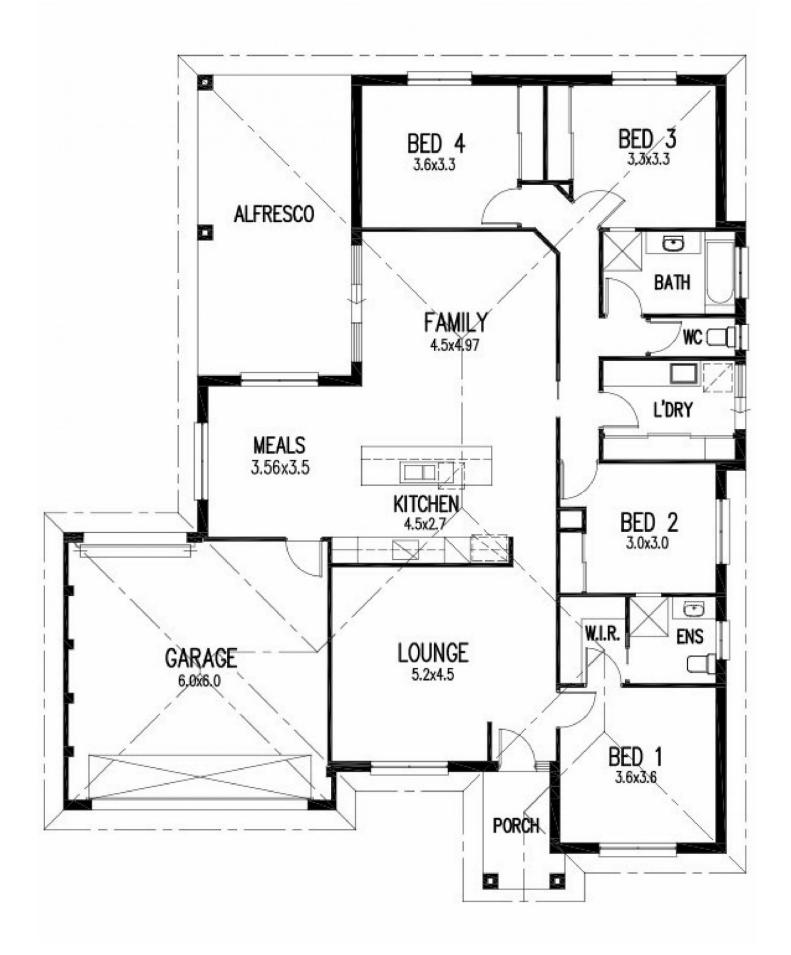

## 13 Chatham Road Leneva VIC

Situated in 'Kinchington Estate' this as new brick veneer home was built by Peter Bowen Homes. There are many upgraded features throughout including downlights, eves, ceiling fans, vinyl floor planks and so much more. The views of surrounding hills are absolutely amazing.

- \* Four large bedrooms with built in robes, master with ensuite and walk in robe
- \* Open plan living and spacious lounge room
- \* Modern kitchen with gas cooking, island bench, stainless steel oven, dishwasher and ample drawers and bench space
- \* Full bathroom with bath
- \* Ducted heating and cooling for year-round comfort
- \* Fantastic large alfresco
- \* 695m² landscaped allotment with rear access through the double garage

## 4 🕒 2 🔓 2 🖨

**Price** : \$ 485,000 **Land Size** : 695 sqm

**View**: https://www.wodongarealestate.com.au/sale

/vic/north-eastern/leneva/residential/house/6

324661