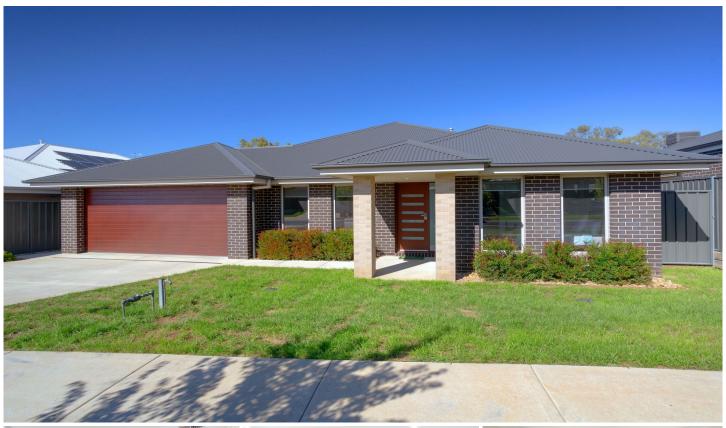

## 13 Chatham Road Leneva VIC

Situated in 'Kinchington Estate' this as new brick veneer home was built by Peter Bowen Homes. There are many upgraded features throughout including downlights, eves, ceiling fans, vinyl floor planks and so much more. The views of surrounding hills are absolutely amazing.

- \* Four large bedrooms with built in robes, master with ensuite and walk in robe
- \* Open plan living and spacious lounge room
- \* Modern kitchen with gas cooking, island bench, stainless steel oven, dishwasher and ample drawers and bench space
- \* Full bathroom with bath
- \* Ducted heating and cooling for year-round comfort
- \* Fantastic large alfresco
- \* 695m² landscaped allotment with rear access through the double garage