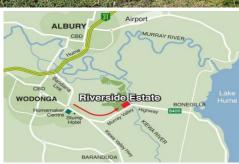

## 359/32 Doubell Street Killara VIC

Riverside Estate is a truly special place. Without doubt, it is destined to be the most sought after address in the Albury/Wodonga region. There is practically nowhere else between here and South Australia where you can buy blocks like this with river frontage.

For the first time, discerning home buyers can purchase residential land with a frontage to the mighty Murray and meandering Kiewa Rivers.

Imagine your family enjoying some of the unique features of Riverside Estate in the years ahead. Exercise will take on a new meaning when you can breathe the fresh air along the Estate's 1.6km looped walkway. This path will hug the banks of a quintessential Australian creek, sensitively revegetated to remove any signs of development.