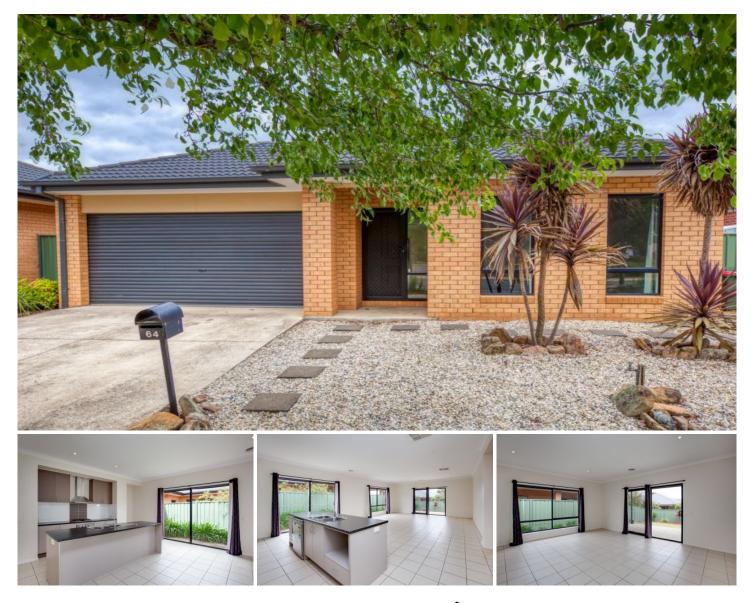

## 64 Victoria Cross Parade Wodonga VIC

Situated in the popular 'Whitebox Rise' estate this brick home is conveniently positioned walking distance to the Woolworth's shopping centre, Waves swimming pool, schools, child care, walking tracks and so much more.

\* Three large bedrooms with built in robes. Master with ensuite and walk in robe

- \* Massive open plan living
- \* Modern kitchen with gas cooking, stainless steel appliances and island bench
- \* Full bathroom with bath
- \* Ducted heating and cooling for year-round comfort
- \* Large steel pergola, perfect for entertaining
- \* Low maintenance 480m<sup>2</sup> approx yard