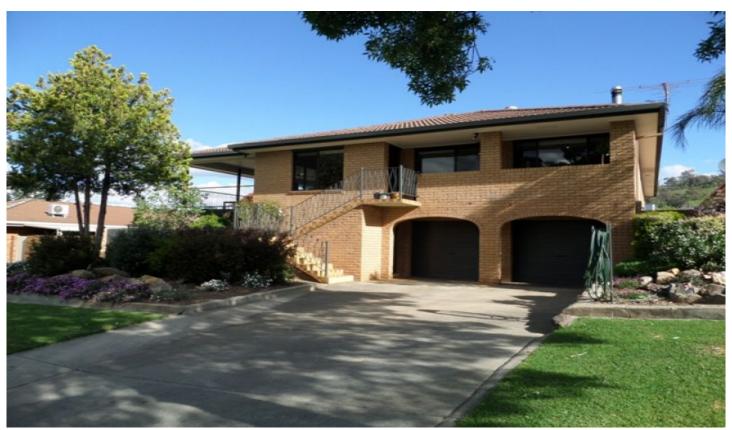

## 5 Deakin Court Wodonga VIC

This fantastic family home needs to be inspected to appreciate all it offers. Featuring four bedrooms plus study, there is also an additional room and ensuite downstairs with its own entrance, perfect as a teenagers retreat or guest room. The master bedroom offers en-suite and built in robes and the remaining bedrooms also have built in robes. The home is fitted with ducted heating and ducted refrigerated cooling as well as a wood fire in the lounge and ceiling fans to the lounge, meals and 3 bedrooms. The modern kitchen is equipped with stainless steel dishwasher, 2-door Samsung fridge and electric cooking and adjoins the meals area which opens out to a fantastic covered deck. Spend time on the large deck taking in the peaceful surrounds and views of the ranges. Outside also offers sizable enclosed yard with side access, back patio area, four car garage plus additional under-house workshop and substantial storage space that could also be