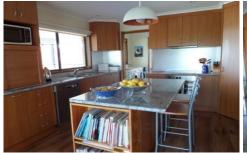

## 5 Deakin Court Wodonga VIC

This fantastic family home needs to be inspected to appreciate all it offers. Featuring four bedrooms plus study, there is also an additional room and ensuite downstairs with its own entrance, perfect as a teenagers retreat or guest room. The master bedroom offers en-suite and built in robes and the remaining bedrooms also have built in robes. The home is fitted with ducted heating and ducted refrigerated cooling as well as a wood fire in the lounge and ceiling fans to the lounge, meals and 3 bedrooms. The modern kitchen is equipped with stainless steel dishwasher, 2-door Samsung fridge and electric cooking and adjoins the meals area which opens out to a fantastic covered deck. Spend time on the large deck taking in the peaceful surrounds and views of the ranges. Outside also offers sizable enclosed yard with side access, back patio area, four car garage plus additional under-house workshop and substantial storage space that could also be