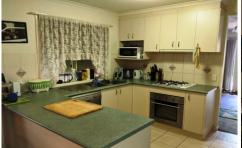

## 2 Ambrose Crescent Wodonga VIC

Three bedroom home with built in robes, two way bathroom, small lounge plus separate tiled family/meals area, dishwasher, gas cooking and heating, undercover outdoor entertaining area, enclosed back yard, remote double lock up garage with rear roller door and additional car parking space to the side of the garage. A brand new split system air conditioner will be installed prior to new tenant moving in. Located in a quiet court location, close to Victory Lutheran College and Latrobe University.