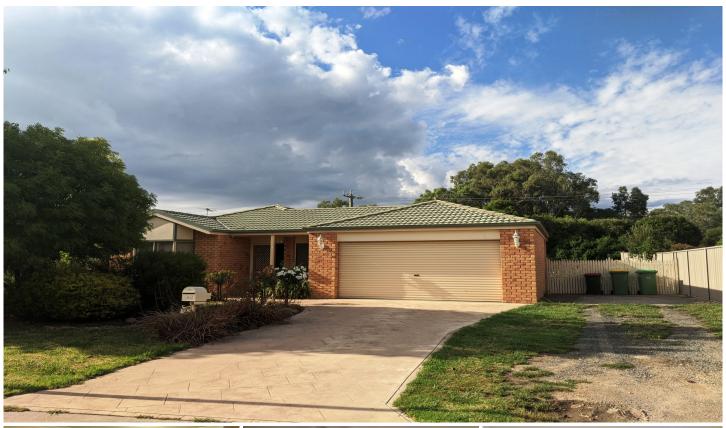

## 2 Ambrose Crescent Wodonga VIC

Three bedroom home with built in robes, two way bathroom, small lounge plus separate tiled family/meals area, dishwasher, gas cooking and heating, undercover outdoor entertaining area, enclosed back yard, remote double lock up garage with rear roller door and additional car parking space to the side of the garage. A brand new split system air conditioner will be installed prior to new tenant moving in. Located in a quiet court location, close to Victory Lutheran College and Latrobe University.